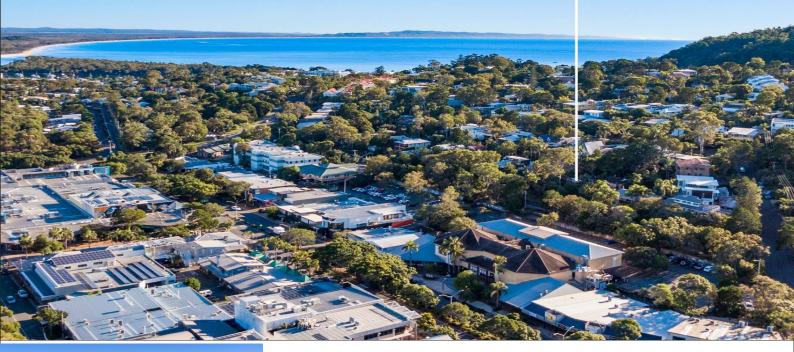

## PRIME POSITIONED NOOSA HEADS DEVELOPMENT SITE

Forde Property are pleased to present the opportunity to purchase this Bottlebrush Avenue duplex site in Noosa Heads.

- Ideal development site in elevated central position in Noosa Heads
- Very limited prime land with value add potential
- 506m2 site code assessable for 4-6 townhouses or apartments
- Zoned High Density Residential
- Sought after location 10 minutes walk to Hastings Street, Main Beach and Noosa National Park
- Currently disposed of as a 2 bedroom, 1 bathroom home with carport
- Act now as this is certain to sell quickly