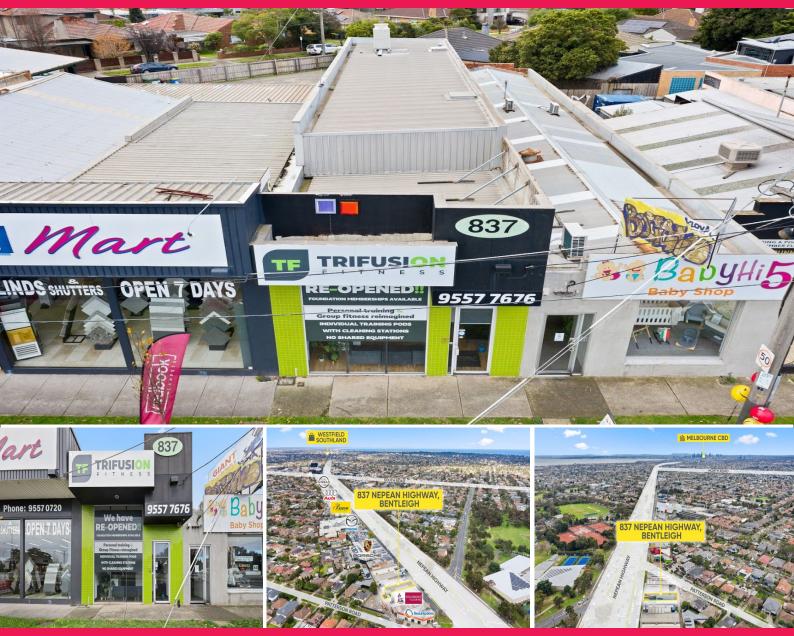

## Ray White.

837 Nepean Highway, Bentleigh VIC 3204

## PREMIUM INVESTMENT WITH LONG TERM TENANT | VIRTUAL INSPECTION THIS FRIDAY 9:30am

To Register to Bid: Please visit the Anywhere Auctions website or download the app and click on the "Register to Bid" button against this property:

https://anywhereauctions.com.au/app/property?propertyId=14827

Ray White Commercial Victoria is pleased to offer 837 Nepean Hwy Bentleigh to market by way of Public Online Auction on Thursday 26th August 2021 @ 12:00pm. This exceptional and highly sought after investment freehold will be sold with a lease in place to a long term and established tenant in the fitness industry "Trifusion Fitness". Properties like this do not come up very often and is one that is sure to tick all the boxes when looking for a long term commercial inve

Retail FOR SALE

237sqm

Ray White.

Ryan Amler

0401971622

ryan.amler@raywhite.com