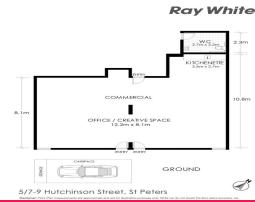

- 108sqm\*
- Kitchenette & amenities
- Air-conditioned
- 1 parking space available

\*Approximately

Offices FOR LEASE

108sqm