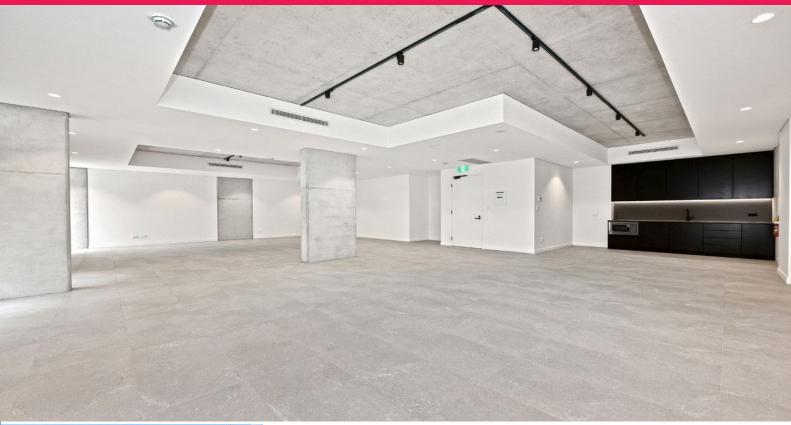

## Designer Creative Work Space, Food or Retail Premises

This creative space would be ideal for uses such as Audiovisual, Media Publishing and Advertising, Craft, visual arts and indigenous arts, Design (including architecture, fashion, and graphic, urban, industrial and interior design), Film and Television.

- 108sqm\*
- Kitchenette & amenities
- Air-conditioned
- 1 parking space available

\*Approximately

Offices FOR LEASE

108sqm