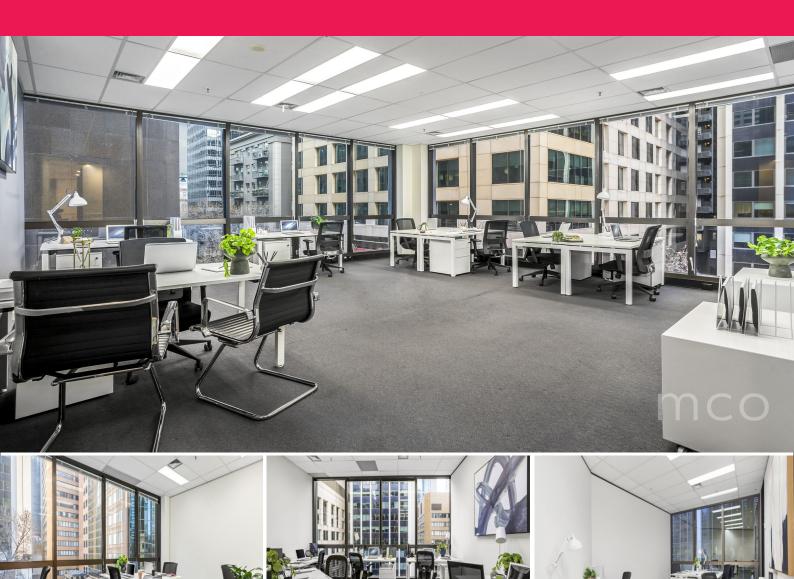

## Premium office for lease in Melbourne's legal and financial precinct

Give your business a prestigious address with an office at Exchange Tower.

Available now are a range of offices with various floorplans, perfect for up to 6 people with features including:

- Large windows allowing natural light to fill the office
- Dedicated reception and waiting areas for your clients
- Private meeting rooms or executive offices
- Open plan collaborative layouts
- Additional storage space/server rooms

As a tenant within Exchange Tower you will have access to a fully equipped gym with shower facilities, boardrooms

Offices

FOR LEASE

A range of office layouts with rent free incentive 46sqm

**DEAGUE GROU** 