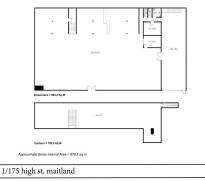

The 874m2 unit comprises a Large showroom with mezzanine, along with separate storage/loading area.

The blank Canvas allows for the freedom of design when it comes to fit-out and with its large footprint there is plenty of room to suit your business individual needs.

? Air-Conditioned showroom

? Great signage opportunities

? Full height roller do

Retail

FOR LEASE

876sqm