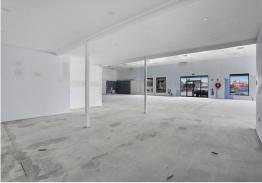

The 874m2 unit comprises a Large showroom with mezzanine, along with separate storage/loading area.

The blank Canvas allows for the freedom of design when it comes to fit-out and with its large footprint there is plenty of room to suit your business individual needs.

? Air-Conditioned showroom

? Great signage opportunities

? Full height roller do

Retail

FOR LEASE

876sqm