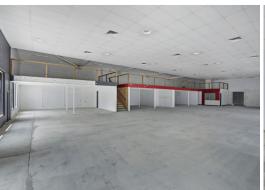

The 874m2 unit comprises a Large showroom with mezzanine, along with separate storage/loading area.

The blank Canvas allows for the freedom of design when it comes to fit-out and with its large footprint there is plenty of room to suit your business individual needs.

? Air-Conditioned showroom

? Great signage opportunities

? Full height roller do

Retail

FOR LEASE

876sqm