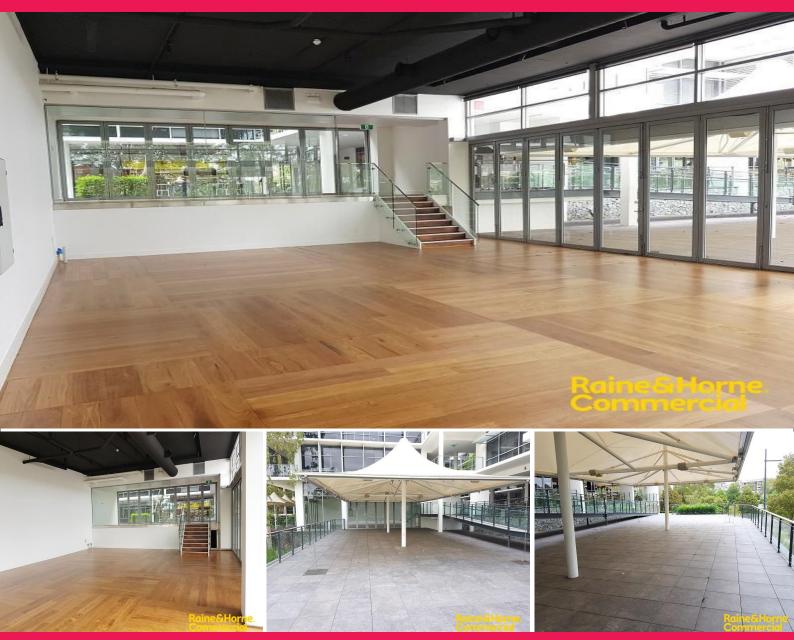

## **Food Premises or Creative Office Space**

This property is located on the ground level of the Centric Building at 4 Hyde Parade, Campbelltown and is within the Park Central Business, Medical & Residential precinct it's also within close proximity to all essential services. It is ideally suited to a range of professional occupiers including fitness and physiotherapy, or adaptable to food uses with the large outdoor eating area.

Retail

FOR LEASE

- ? Open plan tenancy 133m?\*
- ? Outdoor terrace area 243m?\* (optional)
- ? Storage area 50m?\*
- ? High internal ceiling heights
- ? Ample natural light

For more information in

Raine&Horne. Commercial