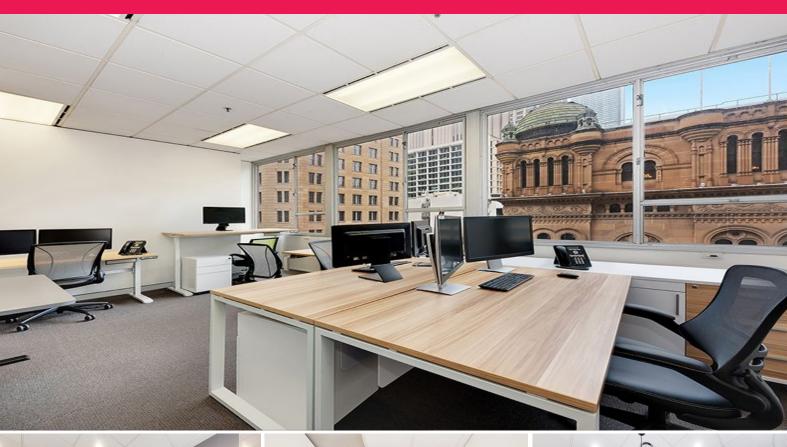

## **Great views East over George St**

46 Market Street is located on the corners of York, Market and George Streets. Fantastic Mid Town location opposite the Queen Victoria Building. There are male and female showers in the basement. The building is connected to high speed optic fibre

- Great views and light looking over George and Market St
- Reception, boardroom, meeting room, offices.
- Terrific light & outlook over QVB with power & data cabling in place
- Vacant from 1/12/2021 new direct lease, flexible terms

Offices FOR LEASE \$950 pmpa gross 242sqm