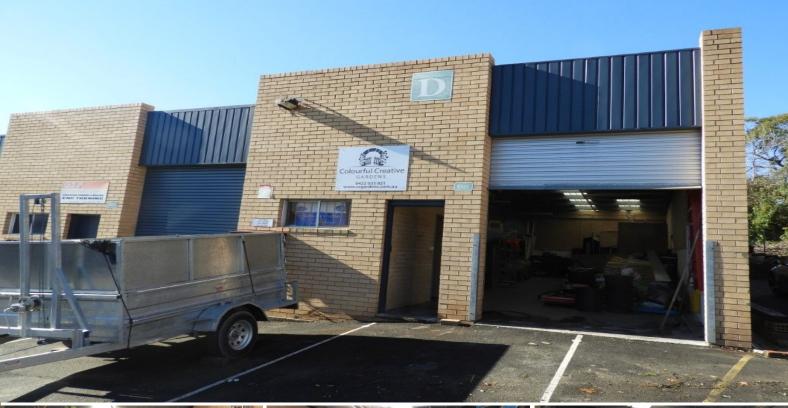

## **Manly Grove Industrial Estate**

Manly Grove Industrial Estate is located at the end of Campbell Parade, Manly Vale, with easy access to Brookvale, Manly and the surrounding Northern Beaches. Close to all amenities & public transport.

Located in one of Manly Vale's premier estates, Manly Grove Industrial Estate is situated in a quiet cul-de-sac on Campbell Parade in a central location close to Pittwater Road, providing easy access to Brookvale, Manly & Sydney CBD.

Features include:

- Great compact warehouse unit
- 4.5m clearance
- Clear span warehouse
- Two (2) car spaces at

Industrial FOR LEASE Contact agent 95sqm

**Rob Jacobs** 

rob@shorecp.com.au