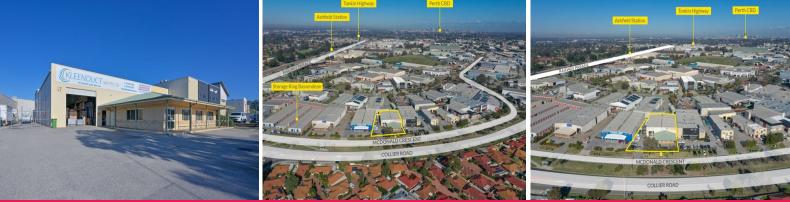

## 17 Mcdonald Street, Bassendean WA 6054

## 859sqm Quality Office Warehouse

Ray White Commercial (WA) is pleased to present for lease 17 McDonald Crescent, Bassendean. Located in the newer section of the Bassendean Industrial Precinct with convenient access to key main roads including Collier Road and Tonkin Highway. Good exposure with signage opportunities Collier Road.

Quality office warehouse including:

- 139sqm\* office
- 720sqm\* warehouse split into two sections
- Front WH 495sqm approx
- Rear WH 225sqm approx
- Washbay/ Triple Intersepter
- Male and female toile

Industrial FOR LEASE \$78,500 pa + Outgoings + GST 859sqm