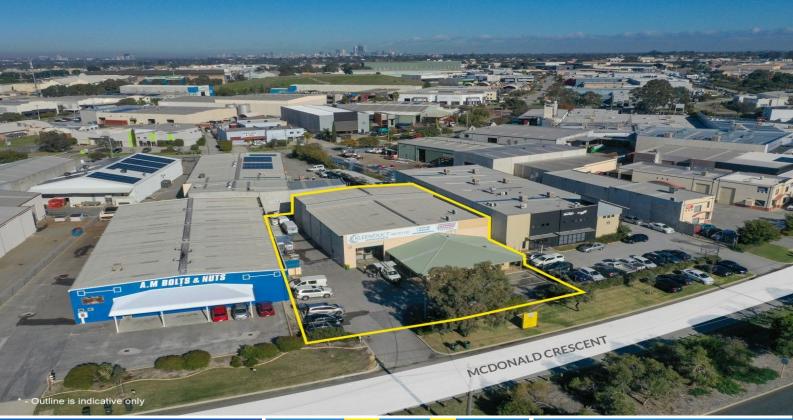

## 17 Mcdonald Street, Bassendean WA 6054

## 859sqm Quality Office Warehouse

Ray White Commercial (WA) is pleased to present for lease 17 McDonald Crescent, Bassendean. Located in the newer section of the Bassendean Industrial Precinct with convenient access to key main roads including Collier Road and Tonkin Highway. Good exposure with signage opportunities Collier Road.

Quality office warehouse including:

- 139sqm\* office
- 720sqm\* warehouse split into two sections
- Front WH 495sqm approx
- Rear WH 225sqm approx
- Washbay/ Triple Intersepter
- Male and female toile

Industrial FOR LEASE \$78,500 pa + Outgoings + GST 859sqm