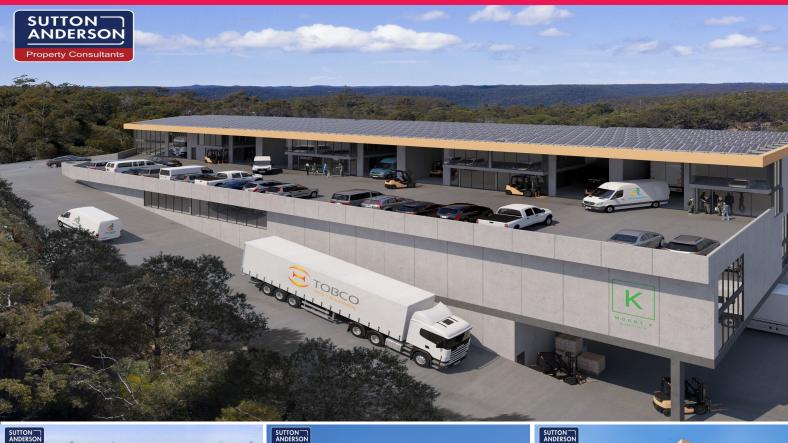

14 Yatala Road, Mount Kuring-gai NSW 2080

## Storage Unit Options Only Left | Only 60% Left

Sutton Anderson are pleased to present 14 Yatala Road, Mount Kuring-Gai available for sale via private treaty. Join this industrial estate with multiple storage units available.

Options available are

\* Storage units from 34 sqm to 76 sqm

The estate is conveniently located near major arterial roads such as the M1 Motorway, Pacific Highway and the recently completed North Connex.

## Features include:

- \* Outstanding natural light throughout
- \* Ample on-site parking
- \* Full height concrete

Industrial FOR SALE Contact Agent

**Brad Sutton** 

Jaycob Younan

brad@suttonanderson.com.au