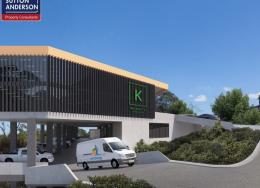

14 Yatala Road, Mount Kuring-gai NSW 2080

## Storage Unit Options Only Left | Only 60% Left

Sutton Anderson are pleased to present 14 Yatala Road, Mount Kuring-Gai available for sale via private treaty. Join this industrial estate with multiple storage units available.

Options available are

\* Storage units from 34 sqm to 76 sqm

The estate is conveniently located near major arterial roads such as the M1 Motorway, Pacific Highway and the recently completed North Connex.

## Features include:

- \* Outstanding natural light throughout
- \* Ample on-site parking
- \* Full height concrete

Industrial FOR SALE Contact Agent

**Brad Sutton** 

Jaycob Younan

brad@suttonanderson.com.au