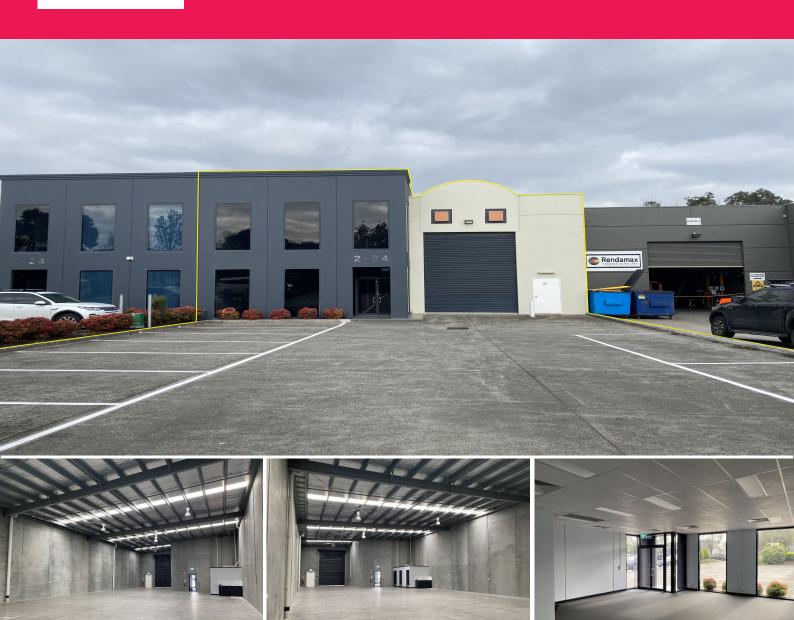

## **High Clearance Warehouse With Quality Office!**

Ray White Commercial Oakleigh are pleased to offer for lease 2/34 Research Drive in Croydon South. This property is conveniently located only moments from major arterials such as Dorset Road, Canterbury Road and Mountain Highway. An attractive and functional building, well worth an inspection!

Property features:

?Total building area | 584m2\* ?Warehouse area | 450m2\* ?Including ground & first floor offices | 134m2\* ?Rear yard with roller door access | 60m2\* ?Nine (9) on-site car spaces ?Container height rolle Industrial FOR LEASE