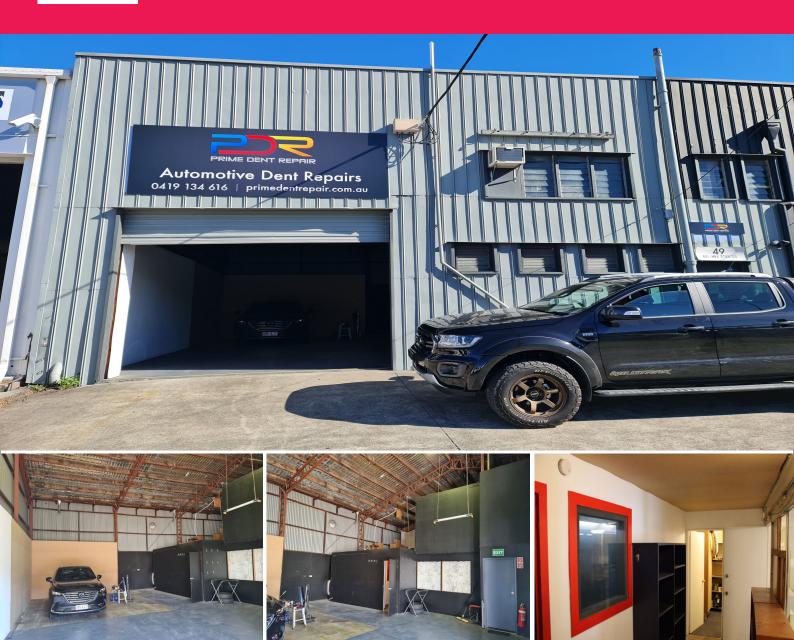

## 180SQM\* INDUSTRIAL WAREHOUSE / OFFICE IN BULIMBA

Ray White Commercial TradeCoast is pleased to present an opportunity to lease a rare 180sqm\* office/warehouse located on Godwin Street in Bulimba.

Suitable to a variety of different uses, some of the current features include a warehouse/storage space with a commercial roller door, private work/meeting rooms and toilet amenities.

The property is conveniently located opposite Bulimba Memorial Park and walking distance to the Oxford Street Retail Precinct.

Distance to popular locations:

- 3.5km\* from the Brisbane CBD
- 500m\* to Bulimba Ferr

Industrial FOR LEASE

180sqm