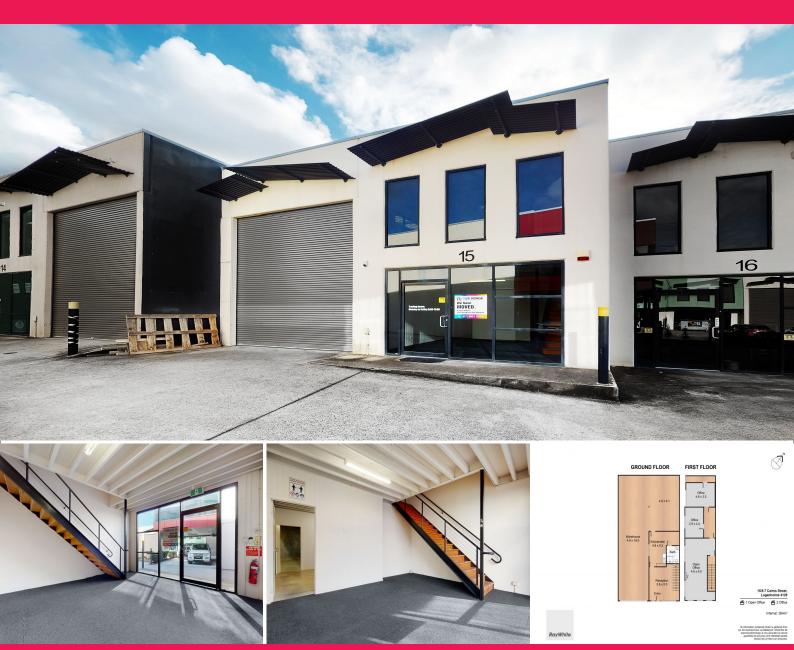

## Unit 15/5 Cairns St, Loganholme QLD 4129

## Perfect sized Tilt panel warehouse ? owners say it must sell!

\* 283m2\* of total high bay warehouse with office

- \* Access via container height electric roller door
- \* Title panel concrete modern warehouse

\* Office/showroom reception over 2 levels- carpeted with suspended ceiling & Air conditioning

\* Additional Mezzanine Storage that can be converted to more office

- \* 3 Phase power
- \* Kitchenette & Break room
- \* Disability access bathroom
- \* Plentiful natural & electric lighting throughout
- \* Vacant Long term tenants recently vacated
- \* Sought after warehouse complex
- \* Drive around access
- \* Allocated exclusive c

Industrial FOR SALE

283sqm