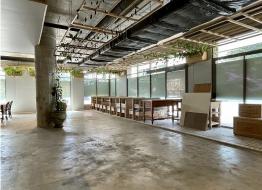

## Iconic Willoughby Retail Site

Brand new retail space in the heart of Willoughby. An opportunity exists to secure this world class retail site and establish yourself as a part of the tight-knit Willoughby and lower north shore community. Perfectly located on the corner of Laurel and Penshurst Streets provide excellent exposure. Located nearby Dan Murphy's Liquor, Willoughby Fresh, Aus Post and numerous schools.

Property features include:

- \* Flexible splits available
- \* Full commercial kitchen brand new
- \* Undercover c/yard dining & gardens
- \* Many windows, great natural light
- \* Signage available via