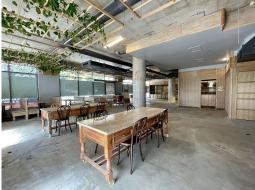

## Iconic Willoughby Retail Site

Brand new retail space in the heart of Willoughby. An opportunity exists to secure this world class retail site and establish yourself as a part of the tight-knit Willoughby and lower north shore community. Perfectly located on the corner of Laurel and Penshurst Streets provide excellent exposure. Located nearby Dan Murphy's Liquor, Willoughby Fresh, Aus Post and numerous schools.

Property features include:

- \* Flexible splits available
- \* Full commercial kitchen brand new
- \* Undercover c/yard dining & gardens
- \* Many windows, great natural light
- \* Signage available via