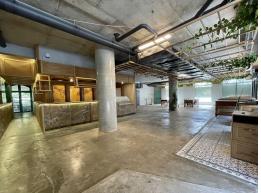

## Iconic Willoughby Retail Site

Brand new retail space in the heart of Willoughby. An opportunity exists to secure this world class retail site and establish yourself as a part of the tight-knit Willoughby and lower north shore community. Perfectly located on the corner of Laurel and Penshurst Streets provide excellent exposure. Located nearby Dan Murphy's Liquor, Willoughby Fresh, Aus Post and numerous schools.

Property features include:

- \* Flexible splits available
- \* Full commercial kitchen brand new
- \* Undercover c/yard dining & gardens
- \* Many windows, great natural light
- \* Signage available via