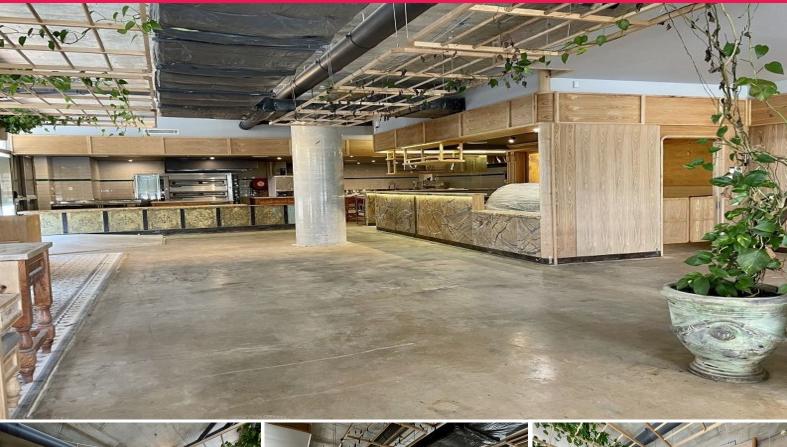

## Iconic Willoughby Retail Site

Brand new retail space in the heart of Willoughby. An opportunity exists to secure this world class retail site and establish yourself as a part of the tight-knit Willoughby and lower north shore community. Perfectly located on the corner of Laurel and Penshurst Streets provide excellent exposure. Located nearby Dan Murphy's Liquor, Willoughby Fresh, Aus Post and numerous schools.

Property features include:

- \* Flexible splits available
- \* Full commercial kitchen brand new
- \* Undercover c/yard dining & gardens
- \* Many windows, great natural light
- \* Signage available via