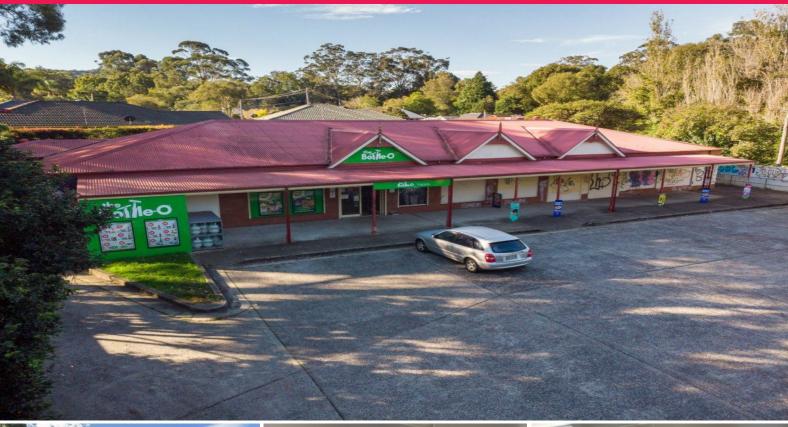

## **Convenience Store Close To Narara Train Station**

Property Highlights:

Convenience Store located next door to a bottle shop High profile location servicing Narara Close to Narara Train Station

Cioco to Harara Ham Classon

This convenience store located next door to a bottle shop, is located on a large parcel of land approx. 1778 m2 site with a floor area of approximately 255 sqm.

The site benefits from ample on-site customer parking.