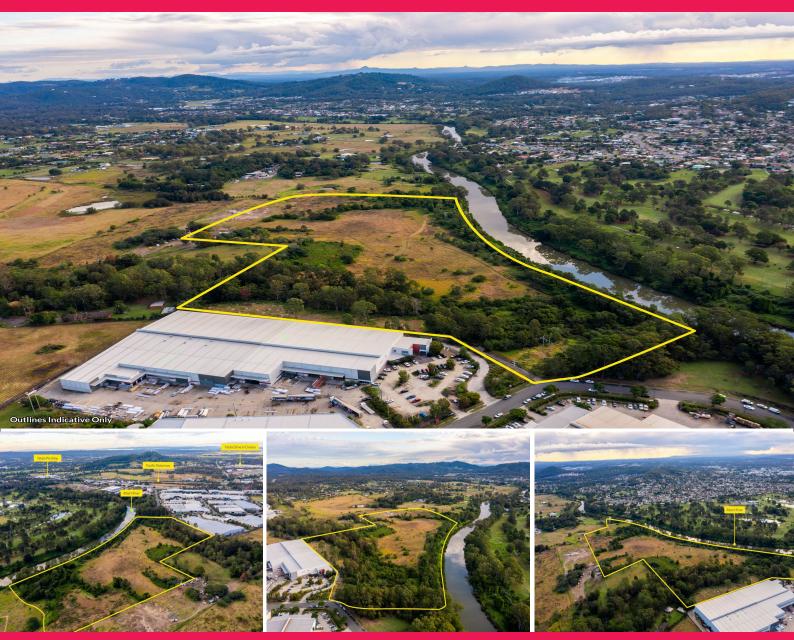

## Under Offer - Low Impact Industrial Land In Booming Industrial Precinct

Peter Laoudikos of Ray White Commercial is proud to present to the market 66 Business St. Yatala.

Key attributes to consider:

- 1km from the Pacific Motorway, 3km from Beenleigh CBD, 4.5km from the planned Coomera Connector, 6.5km from the Logan Motorway, 31km from the Southport CBD & 35km from the Brisbane CBD.
- The subject site has split zoning, being within the Low impact industry zone and Open space and recreational zo