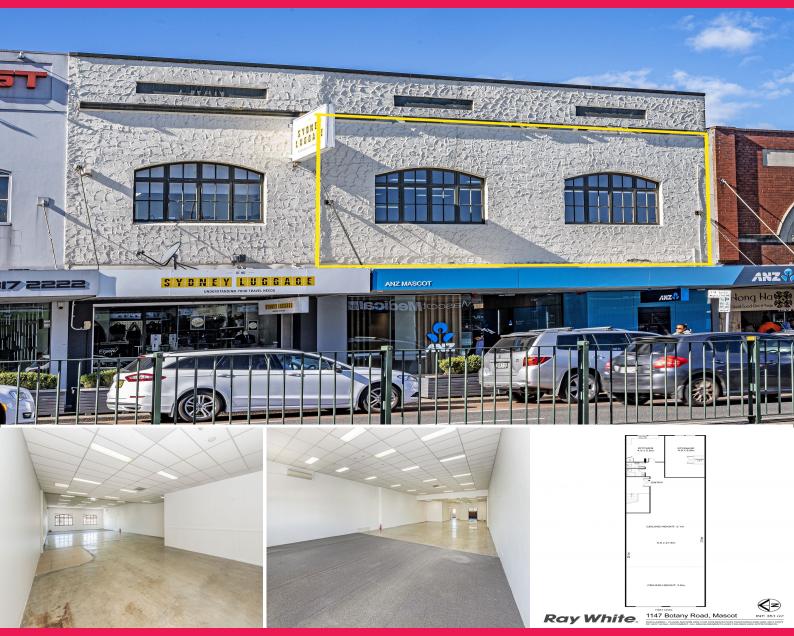

### **Versatile Premises with Main Road Exposure**

In the heart of Mascot on busy Botany Road, this first floor premises offers a convenient setting with street-facing exposure. Bright and flexible, the space offers suitability for the likes of a dance studio, fitness business, education centre, a hair and beauty business or a professional office or showroom. Positioned just steps from frequent bus services, Mascot Train Station, banks, IGA and food options including the famous Hong Ha bakery.

- 351sqm\* showroom, studio or office
- Neat & ready to personalise, 3.1-3.6m ceilings
- Handy goods lift direct to a store room/office
- Large eat-in kitchen plus 2 x toilets & a shower

Offices FOR LEASE

351sqm