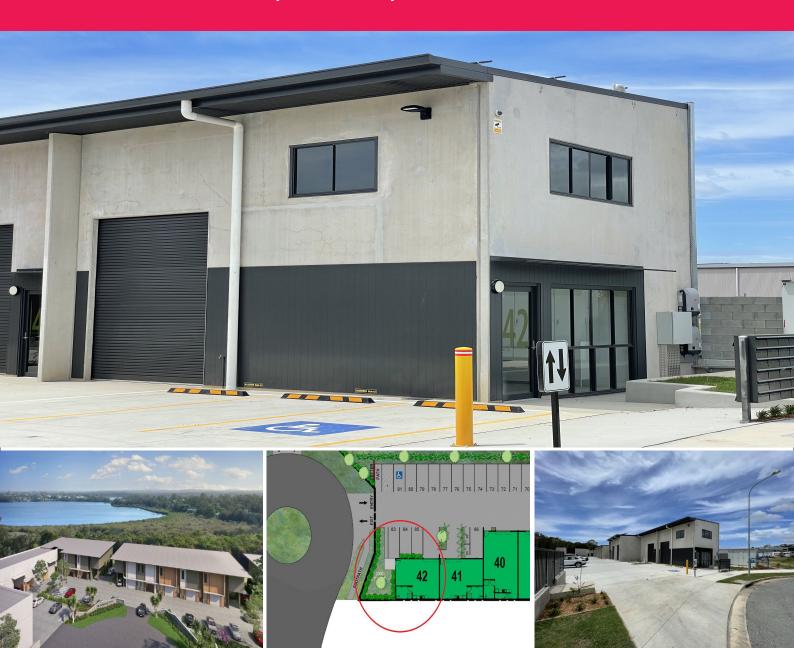

## **Premium Corner Warehouse**

Forde Property is pleased to present Unit 42 "Noosaville Smart Hub".

Unit 42 is the premium corner unit, providing prominent street exposure at the entrance to the newest Industrial estate on Gateway Drive. This elite eco-friendly development aligns itself perfectly with Noosa and offers:

- Internal Area: 61m2 ground + 37.4m2 mezz
- External Area: 45m2
- Perfect position to service all of Noosa shire
- Flexible floor-plan / fit-out

Industrial

FOR LEASE

98.4sqm