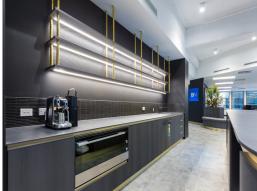

The brand new Level 2 fitout provides 2 offices, 24 workstations, boardroom and large central breakout area.

The floor provides for immediate occupation.

Asking rent: \$425/sqm Estimated outgoings \$151/sqm for the 2021/22 financial year.