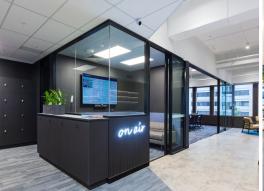

The brand new Level 2 fitout provides 2 offices, 24 workstations, boardroom and large central breakout area.

The floor provides for immediate occupation.

Asking rent: \$425/sqm Estimated outgoings \$151/sqm for the 2021/22 financial year.