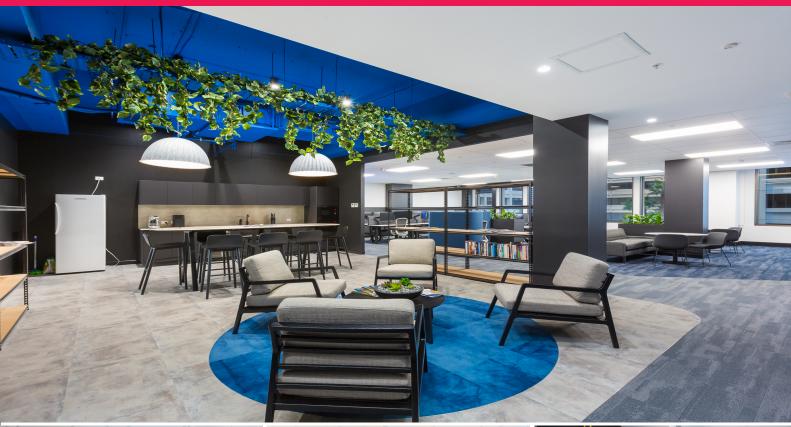

The brand new Level 2 fitout provides 2 offices, 24 workstations, boardroom and large central breakout area.

The floor provides for immediate occupation.

Asking rent: \$425/sqm Estimated outgoings \$151/sqm for the 2021/22 financial year.