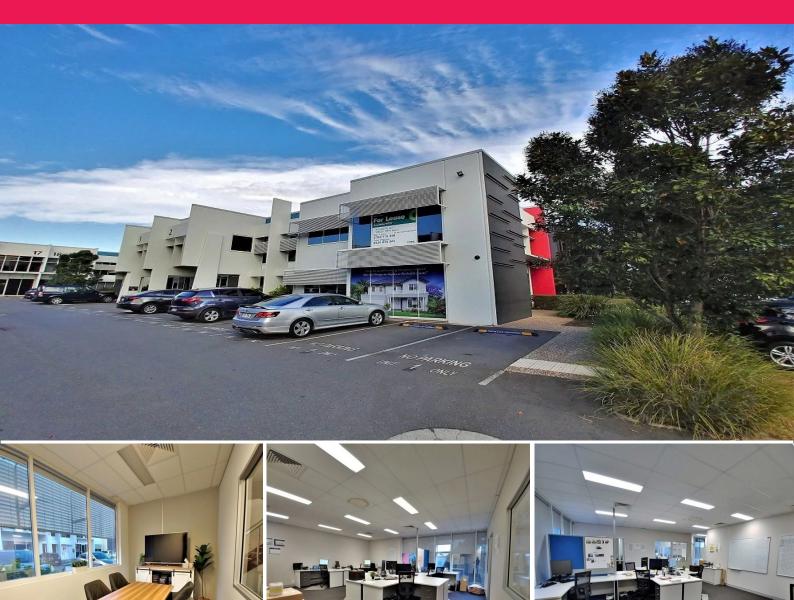

## 1/23 Breene Place, Morningside QLD 4170

## **Modern Corporate Office**

Ray White Commercial Northern Corridor Group is pleased to present to the market 1/23 Breene Place, Morningside for lease.

Features:

- 288m2\* furnished corporate office over two levels
- Ground floor fit-out consists of a reception, 4 ground floor offices, a toilet and kitchenette
- First floor consists of two partitioned offices, an open-plan area with divided work stations, two toilets, and a kitchenette
- Hot water station located in kitchenette
- 10 allocated car spaces
- Furniture included (if required)
- Great natural lightin

Offices FOR LEASE \$75,000 NET P/A 288sqm