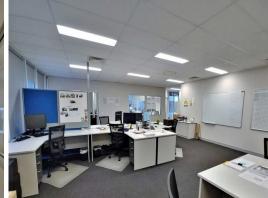

#### Features:

- 288m2\* furnished corporate office over two levels
- Ground floor fit-out consists of a reception, 4 ground floor offices, a toilet and kitchenette
- First floor consists of two partitioned offices, an open-plan area with divided work stations, two toilets, and a kitchenette
- Hot water station located in kitchenette
- 10 allocated car spaces
- Furniture included (if required)
- Great natural lightin