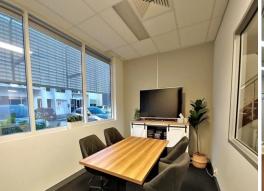

#### Features:

- 288m2\* furnished corporate office over two levels
- Ground floor fit-out consists of a reception, 4 ground floor offices, a toilet and kitchenette
- First floor consists of two partitioned offices, an open-plan area with divided work stations, two toilets, and a kitchenette
- Hot water station located in kitchenette
- 10 allocated car spaces
- Furniture included (if required)
- Great natural lightin