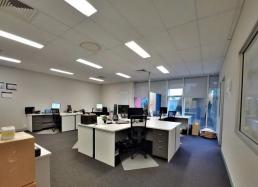

#### Features:

- 288m2\* furnished corporate office over two levels
- Ground floor fit-out consists of a reception, 4 ground floor offices, a toilet and kitchenette
- First floor consists of two partitioned offices, an open-plan area with divided work stations, two toilets, and a kitchenette
- Hot water station located in kitchenette
- 10 allocated car spaces
- Furniture included (if required)
- Great natural lightin