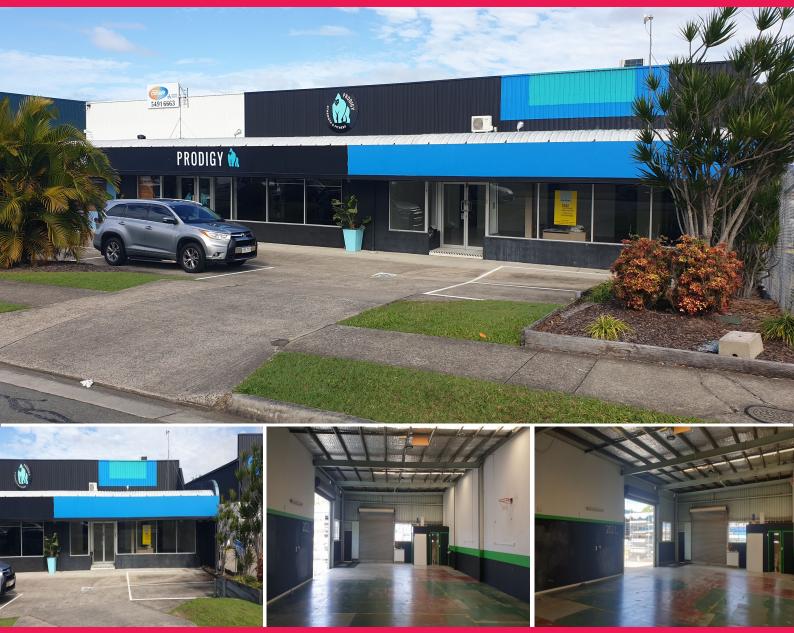

## Warehouse/Showroom on Sunshine Coast

A versatile property combining a warehouse, showroom and air-conditioned offices.

This is a tightly held precinct and this high exposure site is opposite Chemist Warehouse with Bunnings to the rear.

- Total floor area: 455m2\*
- Warehouse: 275m2\*
- Showroom: 74m2\*
- Ground floor office: 46m2\*
- Mezzanine offices: 60m2\*
- Male and female toilets plus shower

For Sale: \$850,000 + GS

Industrial FOR SALE