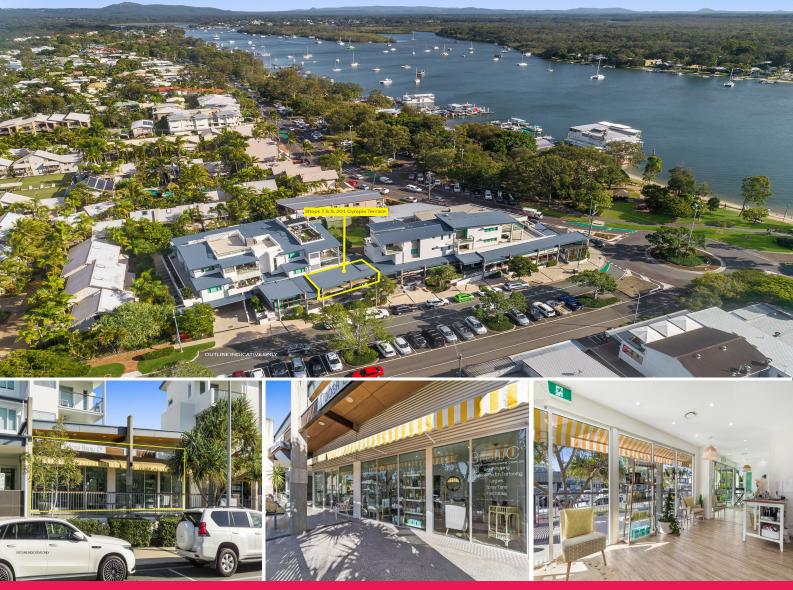

## Shops 7&8/201 Gympie Terrace, Noosaville QLD 4566

## **Noosa Riverfront Retail Investments**

The "Da'Vos" high quality residential/commercial development prominently sits on the corner of busy Gympie Terrace and Thomas Street and comprises of nine ground floor commercial/retail tenancies and five luxury apartments over two levels directly above.

Ray White Commercial Noosa & Sunshine Coast North is pleased to offer Shops 7 & 8 for purchase.

+ Shop 7 - 45m?\* tenancy with current return \$43,515 per annum + outgoings + GST

+ Shop 8 - 44m?\* tenancy with current return is \$35,056 per annum + outgoings + GST

+ Shops have frontage directly onto popular Thomas street retail/dining precinct with views of the picturesque No

Retail FOR SALE

Ray White.

David Brinkley 0448594361 david.brinkley@raywhite.com Paul Butler 0418780333 paul.butler@raywhite.com