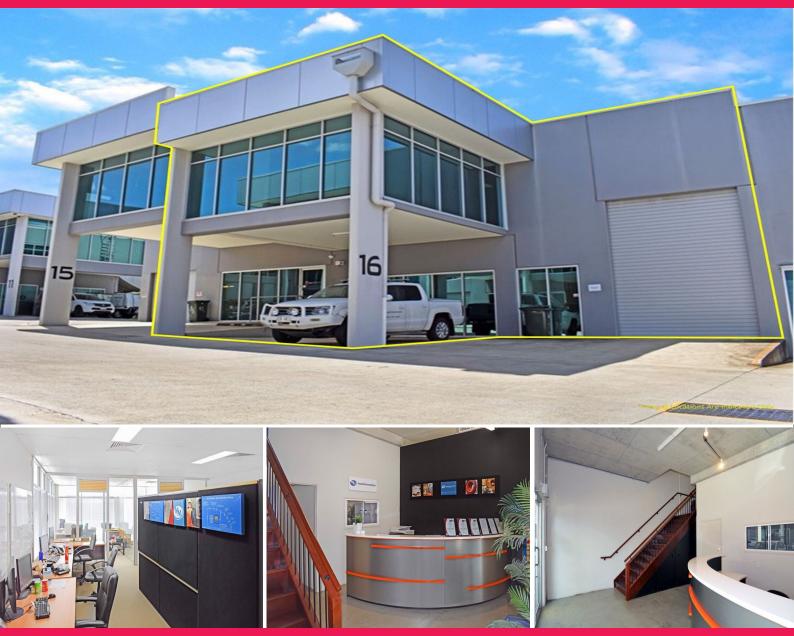

### **Best Of Both Worlds**

Ray White Commercial Northern Corridor Group is pleased to present to the market 16/10 Depot Street, Banyo for lease.

This well-appointed property in the centre of Brisbane's largest industrial precinct has become available for the first time in many years.

#### Features:

- High bay tilt slab construction
- Low maintenance across 189m2\*
- 3 exclusive car spaces
- High bay roller door access
- Separate boardroom
- Air-conditioned offic

Industrial FOR LEASE