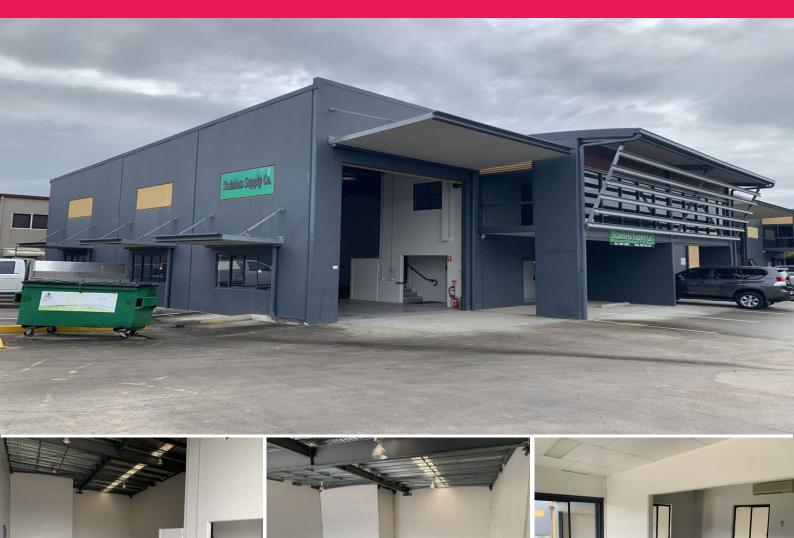

## **Quality Tilt Panel Warehouse with Mezzanine Office**

Ray White Commercial Northern Corridor Group is pleased to offer 4/41-45 Cessna Drive, Caboolture for Lease.

- 264m2 building area comprising of 222m2 ground floor and 42m2 mezzanine office
- Reception/waiting area
- Air conditioning
- Disabled toilet
- Kitchenette/lunch room
- 3 Phase power
- 2 x Undercover car parks
- Container height electric roller doors
- Signage provisions