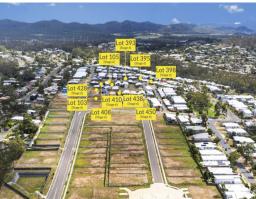

Balance Of Hills se Estate, Harvey Road, Gladstone

## 72 Titled Residential Lots | Gladstone, Central Qld

- 6km\* south of the Gladstone CBD and minutes to Gladstone Airport
- Balance of Hillclose Residential Land Estate
- 72 Registered, serviced residential allotments
- All lots benched ready for building
- Sizes ranging in size from 160sqm\* to 791sqm\* (avg. 387sqm\*)
- In close proximity to a large range of local services and amenities including schools, child care, parks, playground and sporting facilities

Available In-One-Line, individually or any combination

For further information, please contact the Ray White Marketing Agents

Land

FOR SALE

**Mark Creevey** 

0408992222

mark.creevey@raywhite.com

**Tony Williams** 