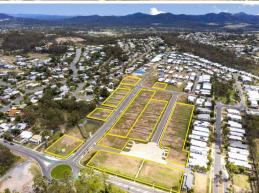

Balance Of Hills se Estate, Harvey Road, Gladstone

## 72 Titled Residential Lots | Gladstone, Central Qld

- 6km\* south of the Gladstone CBD and minutes to Gladstone Airport
- Balance of Hillclose Residential Land Estate
- 72 Registered, serviced residential allotments
- All lots benched ready for building
- Sizes ranging in size from 160sqm\* to 791sqm\* (avg. 387sqm\*)
- In close proximity to a large range of local services and amenities including schools, child care, parks, playground and sporting facilities

Available In-One-Line, individually or any combination

For further information, please contact the Ray White Marketing Agents

Land

FOR SALE

**Mark Creevey** 

0408992222

mark.creevey@raywhite.com

**Tony Williams** 