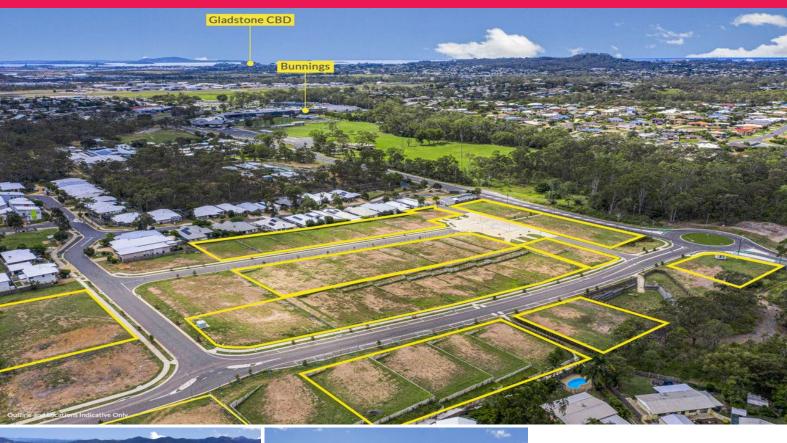

Balance Of Hills se Estate, Harvey Road, Gladstone

## 72 Titled Residential Lots | Gladstone, Central Qld

- 6km\* south of the Gladstone CBD and minutes to Gladstone Airport
- Balance of Hillclose Residential Land Estate
- 72 Registered, serviced residential allotments
- All lots benched ready for building
- Sizes ranging in size from 160sqm\* to 791sqm\* (avg. 387sqm\*)
- In close proximity to a large range of local services and amenities including schools, child care, parks, playground and sporting facilities

Available In-One-Line, individually or any combination

For further information, please contact the Ray White Marketing Agents

Land

FOR SALE

**Mark Creevey** 

0408992222

mark.creevey@raywhite.com

**Tony Williams** 