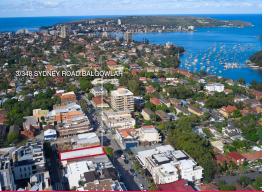

Shop 4/348 Sydney Road, Balgowlah NSW 2093

## **Boutique Retail Ready Now**

Property features include:

- Multi-use / highly adaptive level floor space of approx 70m2
- Dual entrance arcade with individual entrance to this suite
- Concrete floor ready to be finished to your specifications
- Open-plan with large windows to ensure a light-filled workspace
- Suitable for office, medical, service or a myriad of retail interpretations
- Fantastic yoga &/or Pilates studio or wellness space (\*STCA)
- Great street signage and shopfront signage potential (\*STCA)
- Plumbing in place, offering possibility for internal w/c and kitchen
- Ducted air-conditioning in place offering comfortable workplace conditions
- Available NOW this

Retail FOR LEASE \$25,000 PA + GST 70sqm



**Todd Kingston**