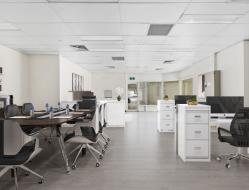

## **Boutique Retail Ready Now**

Property features include:

- Multi-use / highly adaptive level floor space of approx 70m2
- Dual entrance arcade with individual entrance to this suite
- Concrete floor ready to be finished to your specifications
- Open-plan with large windows to ensure a light-filled workspace
- Suitable for office, medical, service or a myriad of retail interpretations
- Fantastic yoga &/or Pilates studio or wellness space (\*STCA)
- Great street signage and shopfront signage potential (\*STCA)
- Plumbing in place, offering possibility for internal w/c and kitchen
- Ducted air-conditioning in place offering comfortable workplace conditions
- Available NOW this