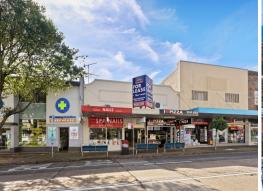

Shop 4/348 Sydney Road, Balgowlah NSW 2093

## **Boutique Retail Ready Now**

Property features include:

- Multi-use / highly adaptive level floor space of approx 70m2
- Dual entrance arcade with individual entrance to this suite
- Concrete floor ready to be finished to your specifications
- Open-plan with large windows to ensure a light-filled workspace
- Suitable for office, medical, service or a myriad of retail interpretations
- Fantastic yoga &/or Pilates studio or wellness space (\*STCA)
- Great street signage and shopfront signage potential (\*STCA)
- Plumbing in place, offering possibility for internal w/c and kitchen
- Ducted air-conditioning in place offering comfortable workplace conditions
- Available NOW this

Retail FOR LEASE \$25,000 PA + GST 70sqm



**Todd Kingston*