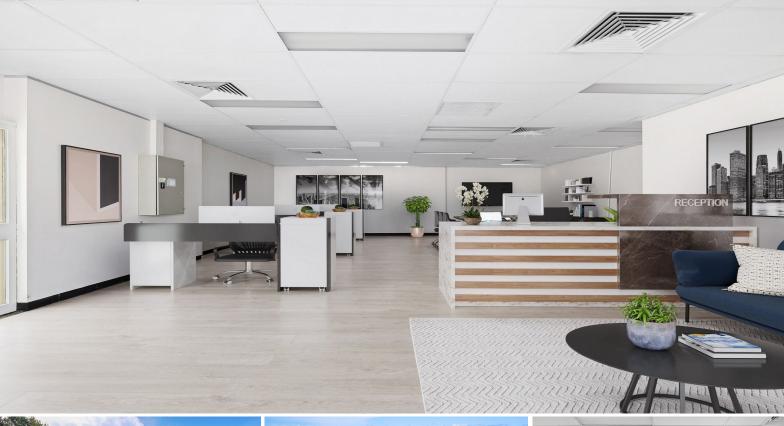

## **Boutique Retail Ready Now**

Property features include:

- Multi-use / highly adaptive level floor space of approx 70m2
- Dual entrance arcade with individual entrance to this suite
- Concrete floor ready to be finished to your specifications
- Open-plan with large windows to ensure a light-filled workspace
- Suitable for office, medical, service or a myriad of retail interpretations
- Fantastic yoga &/or Pilates studio or wellness space (\*STCA)
- Great street signage and shopfront signage potential (\*STCA)
- Plumbing in place, offering possibility for internal w/c and kitchen
- Ducted air-conditioning in place offering comfortable workplace conditions
- Available NOW this