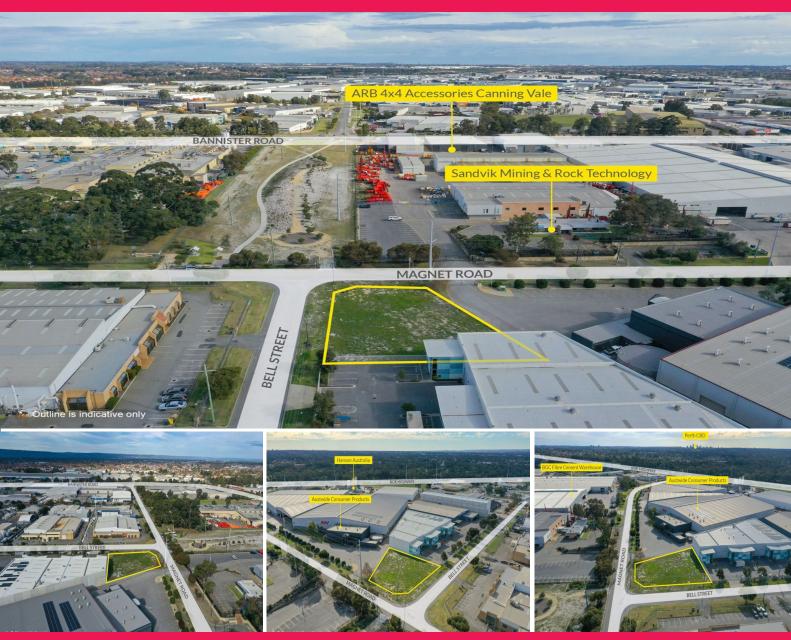

## 24 Magnet Road, Canning Vale WA 6155

## **Prime Industrial Lot**

With vacant industrial land being in low supply, this 1,636sqm\* corner lot offers the opportunity to secure a small development site within the tightly held industrial precinct of Canning Vale.

With easy access to Roe Highway via Bannister Road, this prime industrial lot features a potential building area of 1,050sqm\* zoned General Industry.

Also consider 21 Coulson Way, Canning Vale (2,200sqm\*)