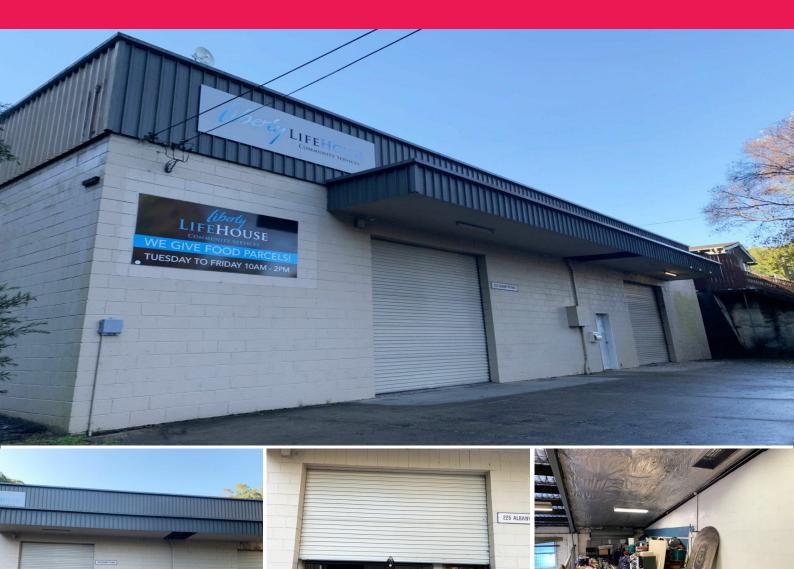

## LJ Hooker Commercial

Unit 1/225 Albany Street North, Gosford NSW 2250

## AFFORDABLE LANDMARK LEASING OPPORTUNITY

Prime position with the most affordable options on the market.

Located only a few hundred metres from Gosford CBD.

This factory bay has a B4 zoning giving you the flexibility to use this space as a show room or retail space.

## Additional Features;

- Floor area 223m2 + Mezzanine
- Two (2) roller doors offering multiple entry points
- Concrete and Besser block construction
- Vehicle access

Industrial FOR LEASE

223sqm