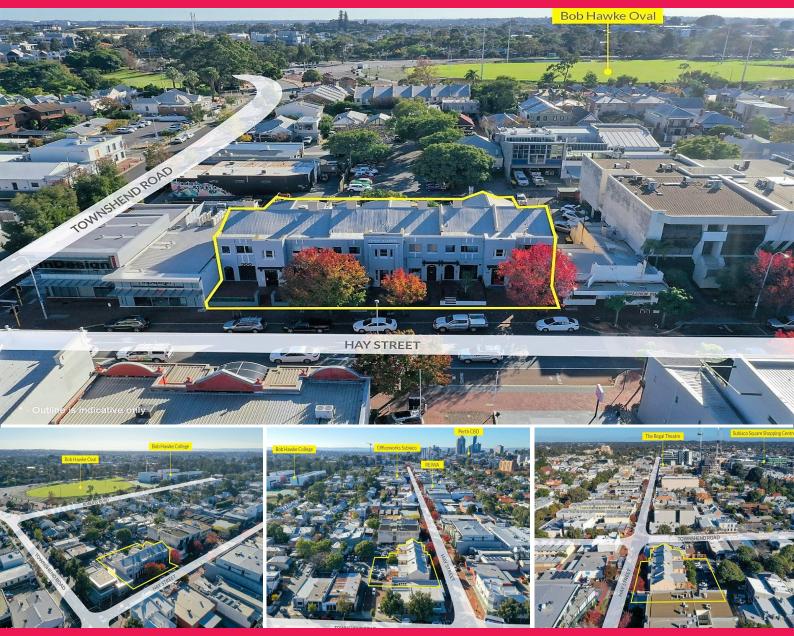

290-300 Hay Street, Subiaco WA 6008

## **Ride the Subiaco Resurgence**

Ray White Commercial WA presents 290-300 Hay Street, Subiaco for sale as a securely leased investment.

These stunning buildings have recently undergone major renovations and come with a strong tenancy profile (including a major anchor) underpinning a secure income stream.

The underlying land footprint combines 4 adjoining lots plus rear ROW access benefits and a new 'Centre' zoning classification for high-rise, high density, mixed use development

• 1,144sqm\* retail and office area • 30 tandem car parking bays