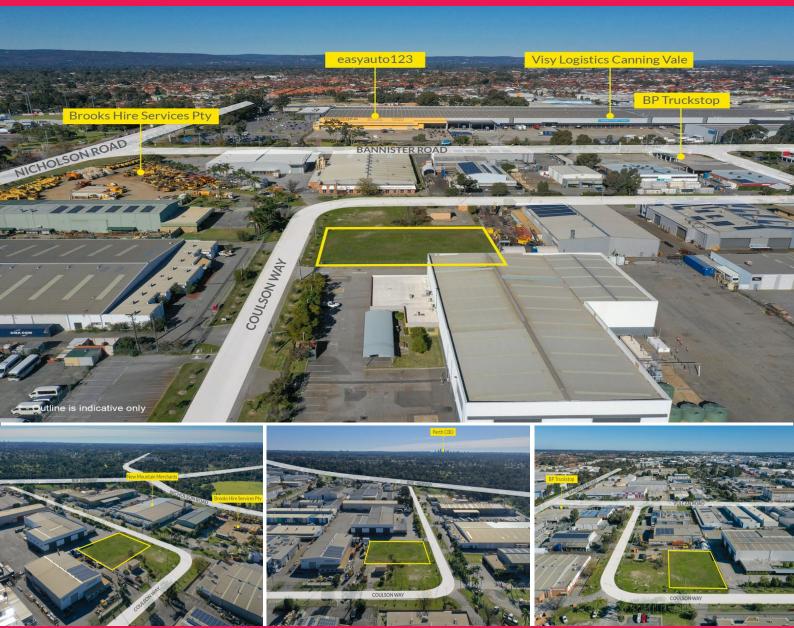

## 21 Coulson Way, Canning Vale WA 6155

## **Prime Industrial Land**

With vacant industrial land being in low supply, this 2,200sqm\* rectangular-shaped lot offers the opportunity to secure development land within the tightly held industrial precinct of Canning Vale.

With easy access to Roe Highway via Vulcan Road and Bannister Road, this prime industrial lot features a potential building area of 1,600sqm\* zoned General Industry.

Also consider 24 Magnet Road, Canning Vale (1,636sqm\*)