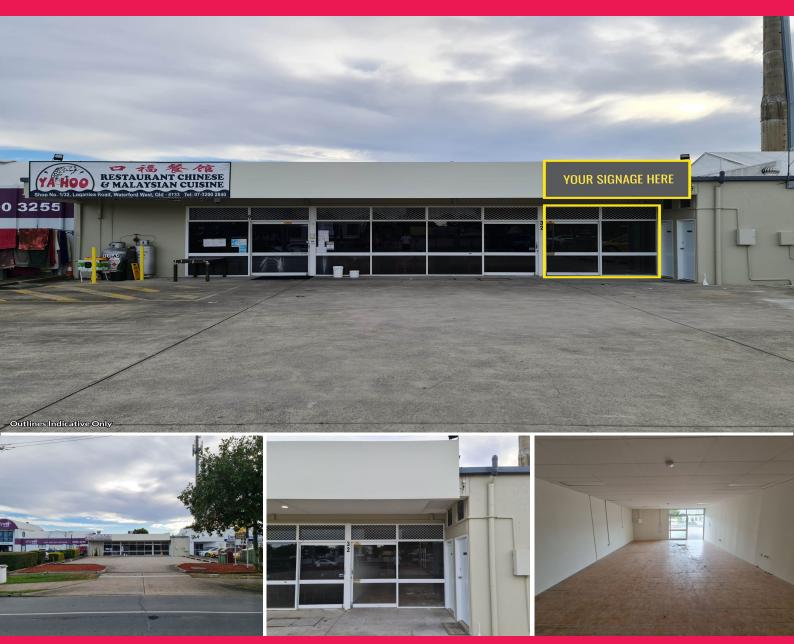

## **High Exposure Office / Retail Suite**

- \* Newly renovated office / retail suite on busy Loganlea Road
- \* Incredible signage and branding opportunities
- \* 70m2\* of internal tiled floor space
- \* 3.2m\* of sliding glass door frontage
- \* Would suit any professional service or retail business
- \* Shared amenities onsite
- \* Ample parking

## \*approx

Please contact the listing agent for more details by clicking on the link above.

Disclaimer:

Ray White has not indep

Offices

FOR LEASE

70sqm