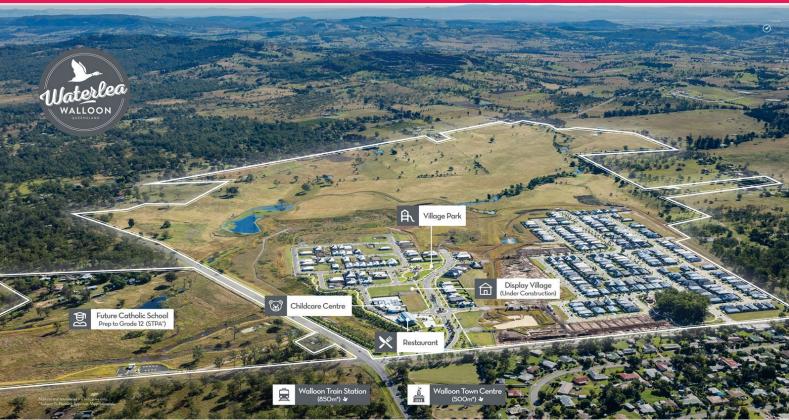

# Major SE QLD Housing Estate

- \* Master plan containing 1,854 lots, of which 1,776 lots are approved
- \* Land Area: 137.45\* Hectares
- \* 15mins\*\* to Ipswich CBD and only 45mins\* to Brisbane CBD
- \* 332 lots completed to date, plus 129 lots under construction
- \* 1,393 lots remaining in the master plan offered for sale
- \* Potential to increase yield under the "Draft Ipswich Planning Scheme 2019' by a further 323 lots
- \* Substantial infrastructure works undertaken
- \* Estate includes operating child care, food and beverage operator, future Catholic School (STPA^) and display village
- \* 5min\* walk to Walloon Railway Station
- \* Gently sloping topography largely cleared of vegetation