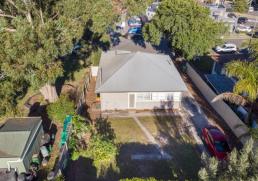

## Rare Character Filled Cottage With Commercial Zoning

Description

– Central East Gosford location

– Free standing building 506 m2 land size – Approx. building area of 110 sqm – Leased until December 2022 – Seven (7) on site car spaces

Current passing income \$33,418.35 pa + GST (Leased until December 2022)

The property benefits from a flexible floor plan that is ideal for leasing to multiple tenants or subleasing.

Zone B2 - Local Centre