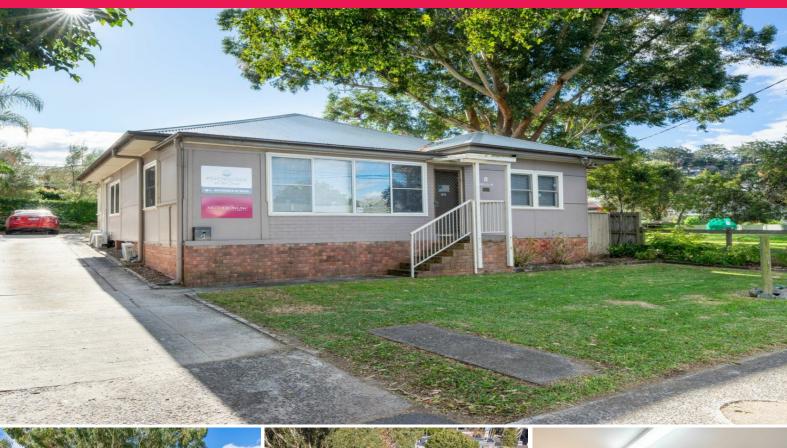

## LJ Hooker Commercial

8 Wells Street, East Gosford NSW 2250

## Rare Character Filled Cottage With Commercial Zoning

Description

– Central East Gosford location

– Free standing building 506 m2 land size – Approx. building area of 110 sqm – Leased until December 2022 – Seven (7) on site car spaces

Current passing income \$33,418.35 pa + GST (Leased until December 2022)

The property benefits from a flexible floor plan that is ideal for leasing to multiple tenants or subleasing.

Zone B2 - Local Centre