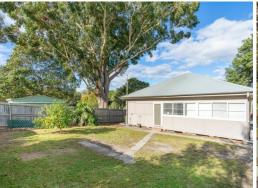

## Rare Character Filled Cottage With Commercial Zoning

Description

– Central East Gosford location

– Free standing building 506 m2 land size – Approx. building area of 110 sqm – Leased until December 2022 – Seven (7) on site car spaces

Current passing income \$33,418.35 pa + GST (Leased until December 2022)

The property benefits from a flexible floor plan that is ideal for leasing to multiple tenants or subleasing.

Zone B2 - Local Centre