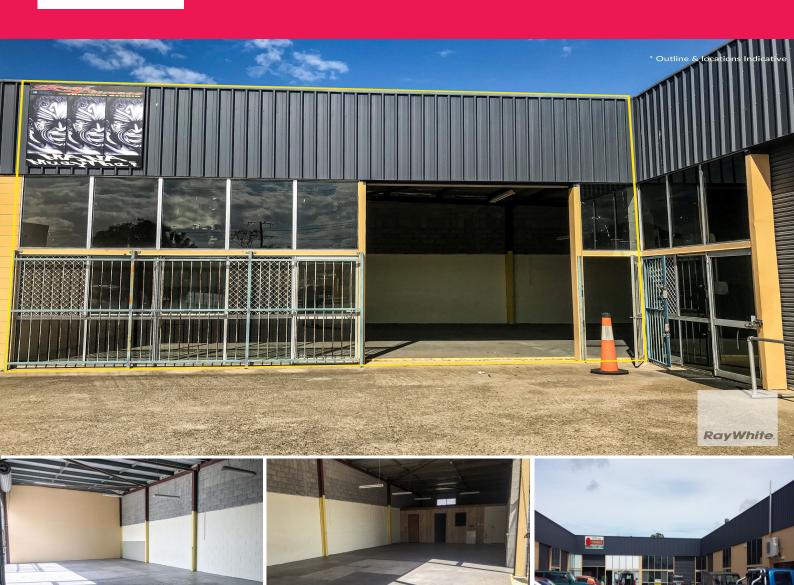

# Affordable Warehouse Opportunity in Busy Lawnton Industrial Estate

Ray White Commercial Northern Corridor Group are pleased to offer 6/18 Paisley Drive, Lawnton for lease.

- 182m2\* industrial unit
- Located on Paisley Drive
- Internal amenities
- Epoxy flooring
- Internal office at rear
- Kitchenette
- Container height roller door
- Signage provisions
- Secure windows & door