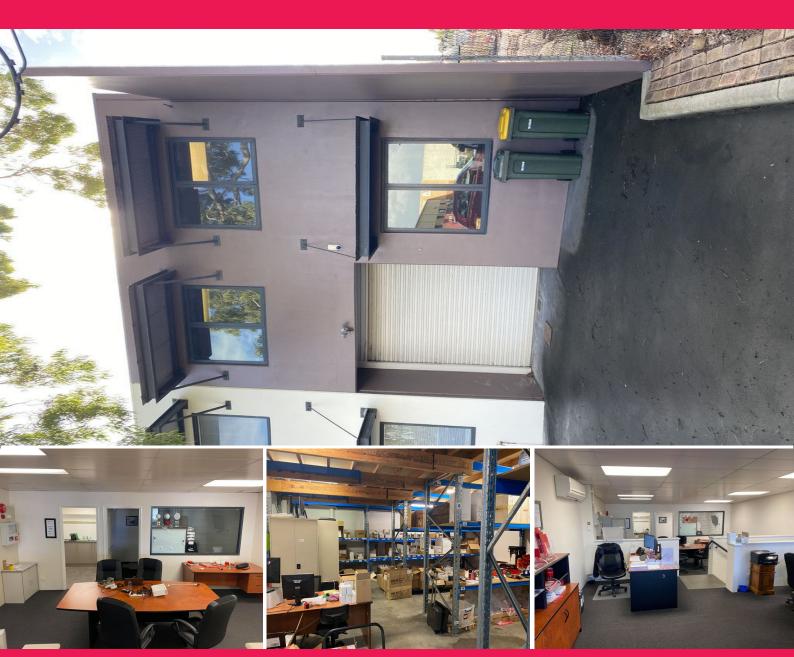

## **Exceptional Office Space Generating Income**

Ray White Commercial (WA) is pleased to present for lease this well presented strata office unit located at 6/178 Planet Street Carlisle, WA, 6101.

For further information or to arrange an inspection please contact: