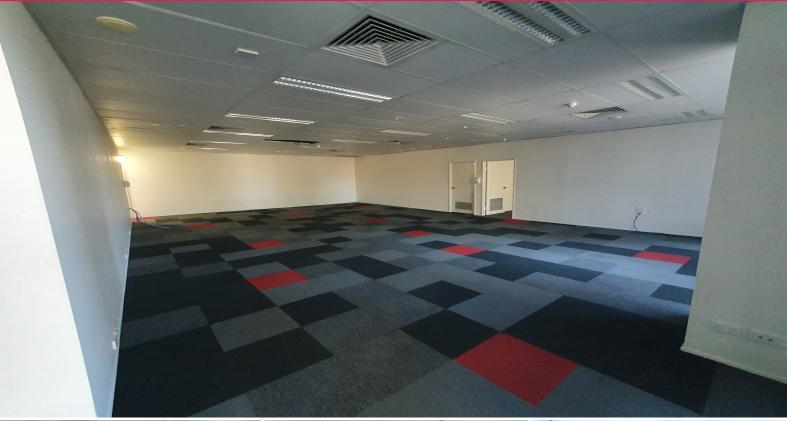

## **Corporate Office Facility With Fitout Options**

Ray White Commercial Northern Corridor Group is pleased to present to the market C/106 Robinson Road, Virginia for lease.

Features:

- 133m2\* modern first floor office
- Ducted air-conditioning & internal amenities
- Board room and open-plan office
- Located adjacent to ANZ
- Ample customer parking and undercover staff parks
- Signage opportunity to main road great exposure
- Onsite cafe' and walking distance to main public transport lines