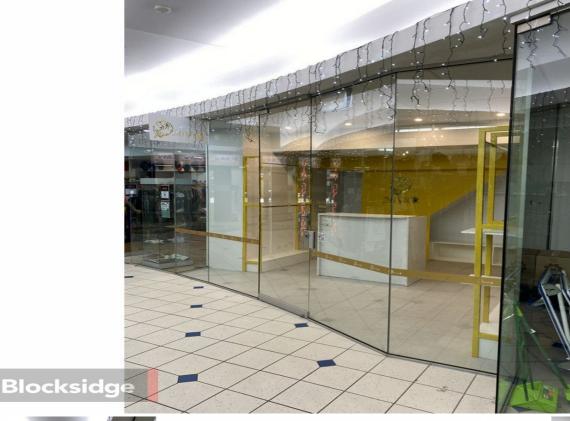

## **Arcade Shop 7 - Retail**

This arcade is located at 144 Adelaide Street, in the Blocksidge Building. The arcade itself is a thoroughfare for foot traffic passing between Ann Street & Adelaide Street.

Currently the arcade has tenants such as the Noosa Chocolate Factory, Barber Shop, Hair Salon and the popular Lifeline store.

- \* Visible from Adelaide St
- \* Lease area 20m2
- \* Glass frontage
- \* Air Conditioned

We have multiple retail and office tenancies available at this prime

Retail FOR LEASE

20sqm