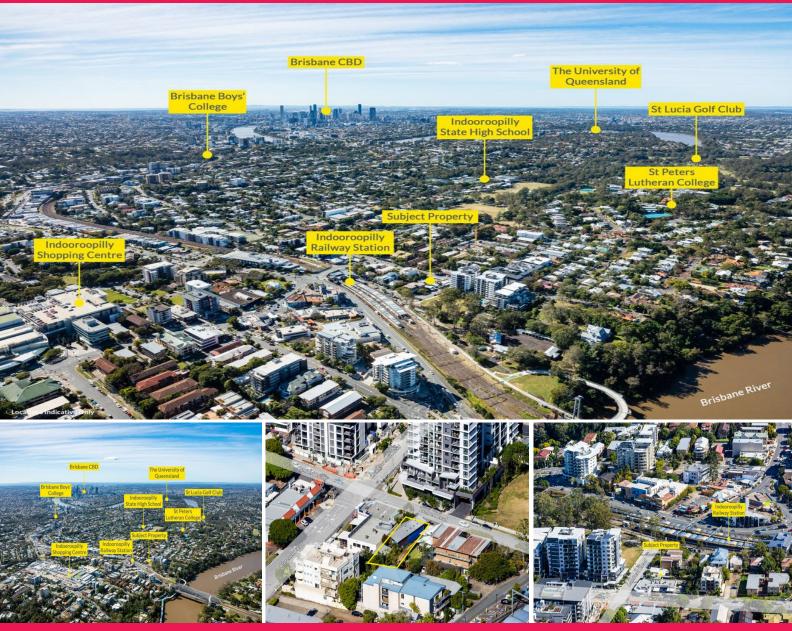

12 Lambert Road, Indooroopilly QLD 4068

## SOLD | FIRST TIME OFFERED FOR SALE IN 40 YEARS | OWNER RETIRING

- \* Located at the heart of one of Brisbane's most sought after suburbs
- \* Land area: 410sqm\* (freehold opportunity)
- \* Develop^, owner occupy or potential investment
- \* Comprises a refurbished commercial building with on site car parking, offering a range of options
- $^{\star}$  Zoned MU2 Mixed Use (Centre Frame) Multi Purpose Centre Precinct\*\*
- \* Adjoining Indooroopilly Railway Station and central to major infrastructure and popular amenity
- \* Within 5km\* of the Brisbane CBD with direct City connectivity by express train
- \* Offered with vacant p