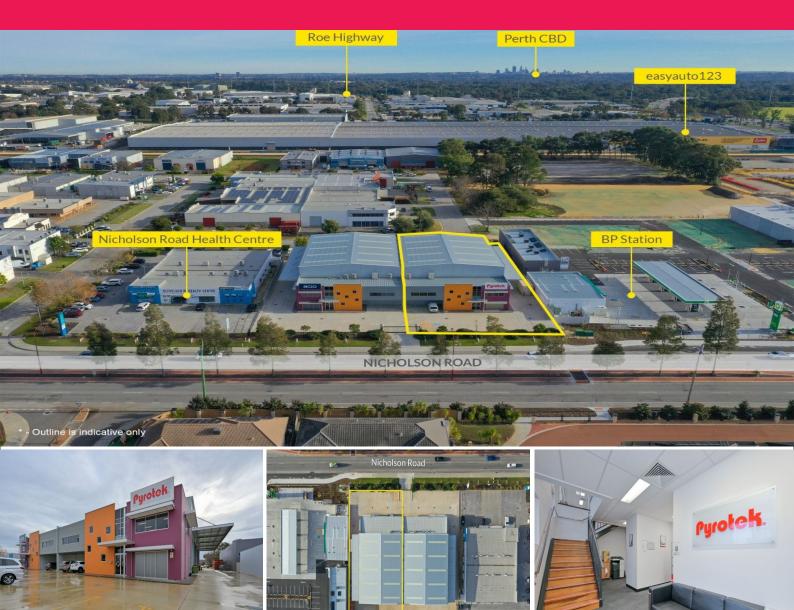

## 461a Nicholson Road, Canning Vale WA 6155

## 1,020sqm Quality Office Warehouse

Ray White Commercial (WA) are pleased to offer for lease 461a Nicholson Rd Canning Vale. Zoned Light Industrial this exceptional office warehouse premises is one of the best in its category.

Key attributes include:

- Offices 290sqm\* (over 2 levels)
- Warehouse 730sqm\*
- Crane rails (no crane)
- High truss
- Multiple roller door access into warehouse
- All weather canopy
- Dual street access (Nicholson and Tulloch Way)