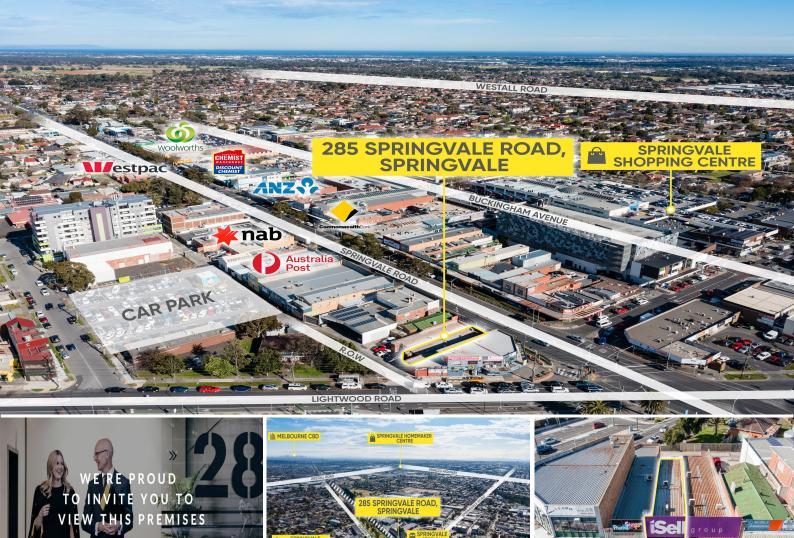

# 285 Springvale Road, Springvale VIC 3171

fully

ach out to book a

### **High Exposure Office / Retail Opportunity**

#### ? Total building area | 105m2\*

- ? Close Proximity to Springvale Station
- ? Carpeted glass partitioned offices
- ? Heating / cooling throughout
- ? High Exposure Location
- ? Amenities | kitchenette & toilet
- ? R.O.W rear access with parking for 2 vehicles
- ? Commercial 1 Zone (C1Z)

### Retail FOR LEASE

105sqm