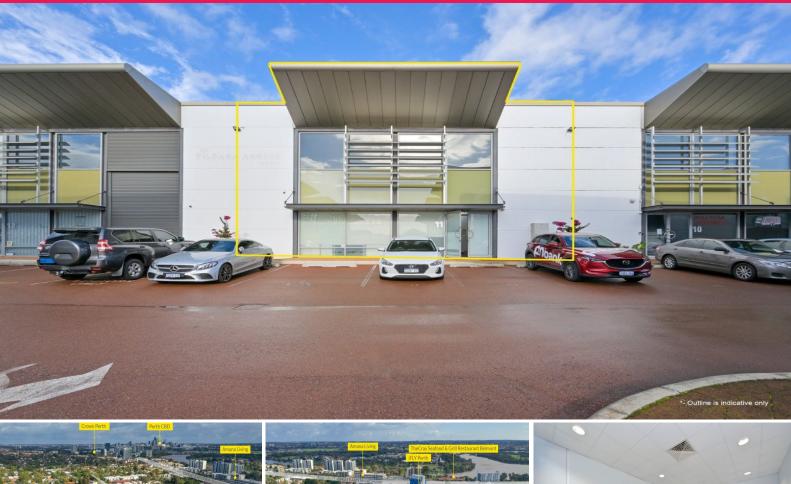

## 11/28 Belmont Avenue, Belmont WA 6104

## **Exceptional Office Space Generating Income**

This modern office comprises 166sqm\* of ground floor office and a first floor mezzanine office of approximately 90sqm\*. The unit is self contained and functional with reverse cycle air conditioning, kitchenette facilities and on site toilets.