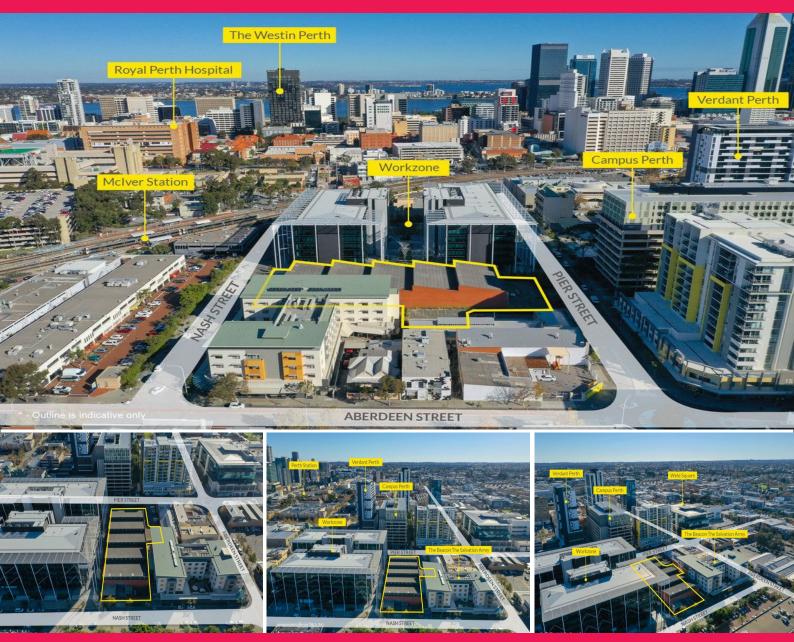

The property is a significant development site of 3,490sqm improved with a single level warehouse, benefiting from two street frontages (Pier Street and Nash Street) and adjoining the Work Zone offices.

? Existing functional high truss warehouse of 2,390sqm\*.

? Site Area: 3,490sqm\*.

? Zoned City Centre - S

Land

FOR SALE

Expressions of Interest