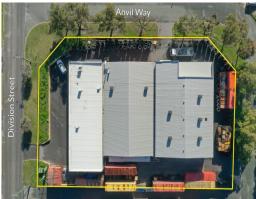

The property is located in the heart of Perth's blue chip industrial precinct and has a site area of  $4,067 \text{sqm}^*$  and total improvements of  $2,237.80 \text{sqm}^*$ .

Key attributes include:

Functional Office Warehouse 900sqm\* of office space over two levels 1,294sqm\* Warehouse 43.42sqm\* low height st Industrial FOR SALE Offers Invited

2237.8sqm