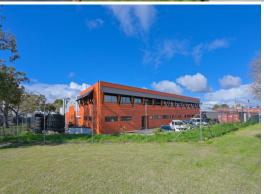

The property is located in the heart of Perth's blue chip industrial precinct and has a site area of  $4,067 \text{sqm}^*$  and total improvements of  $2,237.80 \text{sqm}^*$ .

Key attributes include:

Functional Office Warehouse 900sqm\* of office space over two levels 1,294sqm\* Warehouse 43.42sqm\* low height st Industrial FOR SALE Offers Invited