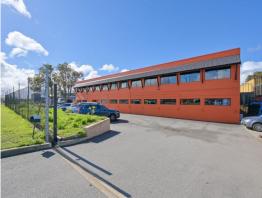

The property is located in the heart of Perth's blue chip industrial precinct and has a site area of  $4,067 \text{sqm}^*$  and total improvements of  $2,237.80 \text{sqm}^*$ .

Key attributes include:

Functional Office Warehouse 900sqm\* of office space over two levels 1,294sqm\* Warehouse 43.42sqm\* low height st Industrial FOR SALE Offers Invited