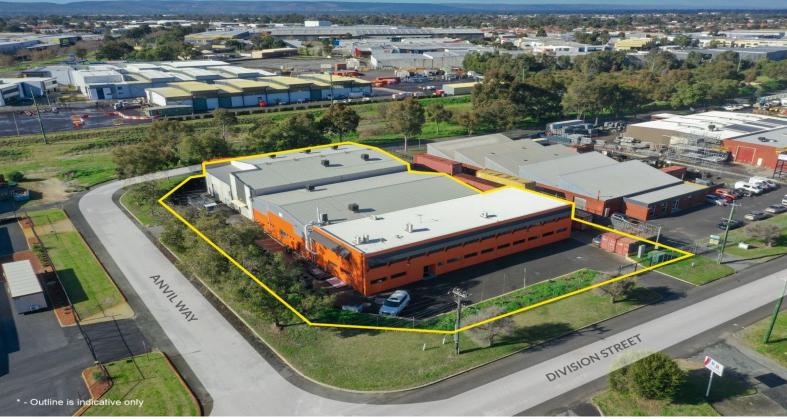

## Invest, Occupy or Redevelop in Blue Chip Location

Ray White Commercial (WA) Exclusive Selling Agents are pleased to offer 71 Division Street Welshpool, For Sale by Expression of Interest - Offers Invited.

The property is located in the heart of Perth's blue chip industrial precinct and has a site area of  $4,067 \text{sqm}^*$  and total improvements of  $2,237.80 \text{sqm}^*$ .

Key attributes include:

Functional Office Warehouse 900sqm\* of office space over two levels 1,294sqm\* Warehouse 43.42sqm\* low height st Industrial FOR SALE Offers Invited