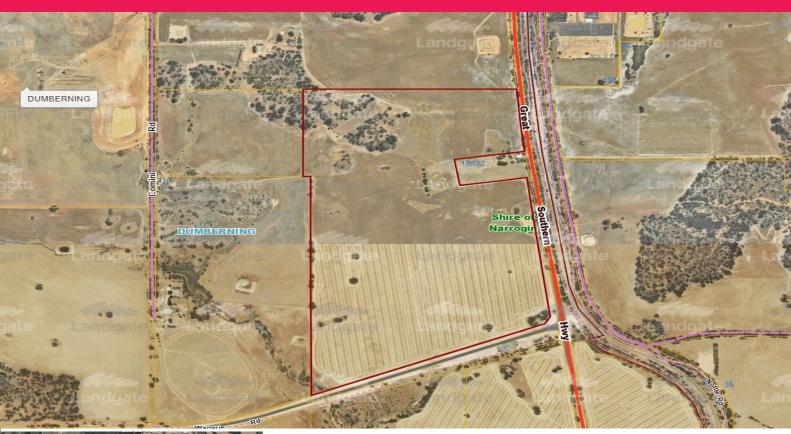

### PRIME DEVELOPMENT LAND PARCEL

Cleared pastured land ready for immediate development or landbank for the future.

High exposure corner location 64.6242 hectares of land just 2.5 kilometres south of Narrogin CBD on the Great Southern Highway. Currently zoned for a combination of Rural Lifestyle lots and Industrial lots with DA for a truckstop or fuel station. Council has also previously supported other zonings.

Located on the corner of Great Southern Highway and Heavy Haulage By-pass (Wanerie Road)

E: russ.parham@raywhite

Land FOR SALE \$975,000 + GST