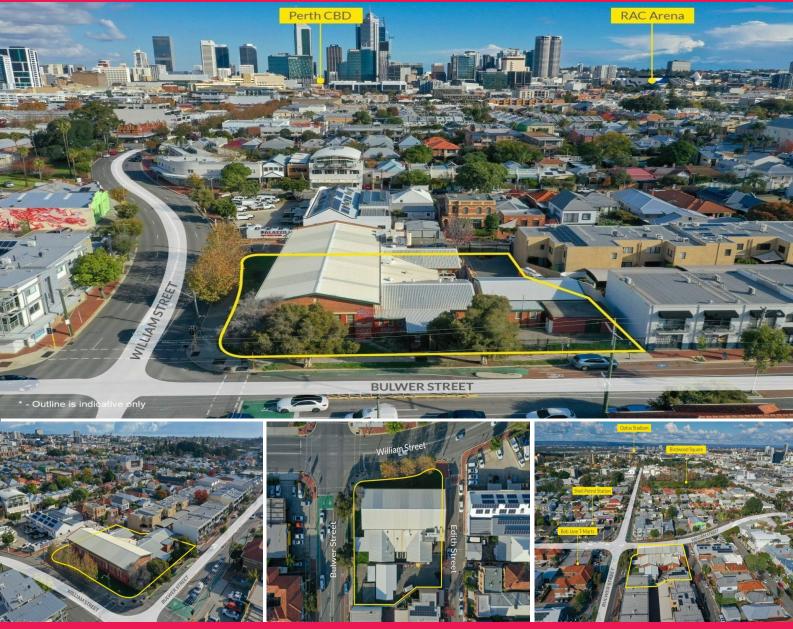

## **XCHANGE UPWARDS**

Ray White Commercial (WA) presents an opportunity exists to acquire a prime strategic corner property with a strong underlying land content that is zoned for higher density, mixed use redevelopment.

The property is a Telstra telephone exchange with a Western Power substation located towards the North West of the site, and has potential for 4 storey mixed use development.

Key Features

- Land area 1,864sqm\*
- Building area 965sqm\*