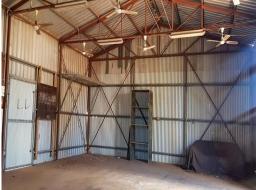

## Looking for accommodation.....

Located in the busy Harwell Way within the primary industrial area of Wedgefield this site offers a quality industrial premises with sealed yard, two way gated access which can accommodate trucks, heavy duty shed with high access sliding doors.

The property features include:

- 1948m2 industrial block
- Quality built 142sm2

Industrial FOR LEASE

124sqm