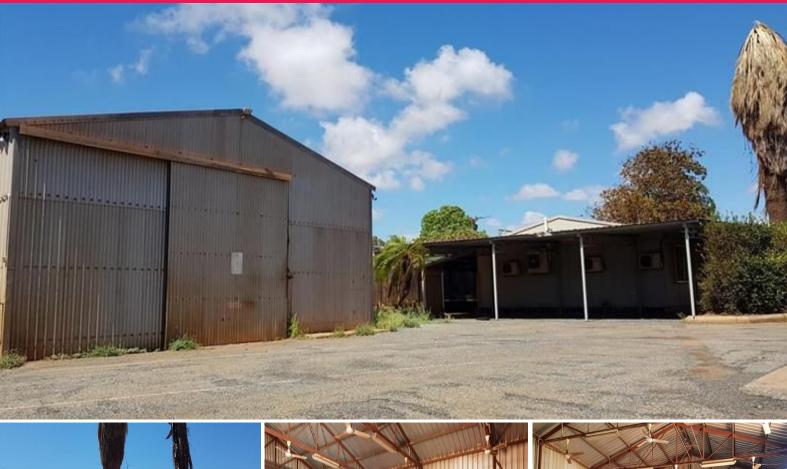

## Looking for accommodation.....

Located in the busy Harwell Way within the primary industrial area of Wedgefield this site offers a quality industrial premises with sealed yard, two way gated access which can accommodate trucks, heavy duty shed with high access sliding doors.

The property features include:

- 1948m2 industrial block
- Quality built 142sm2

Industrial FOR LEASE

124sqm