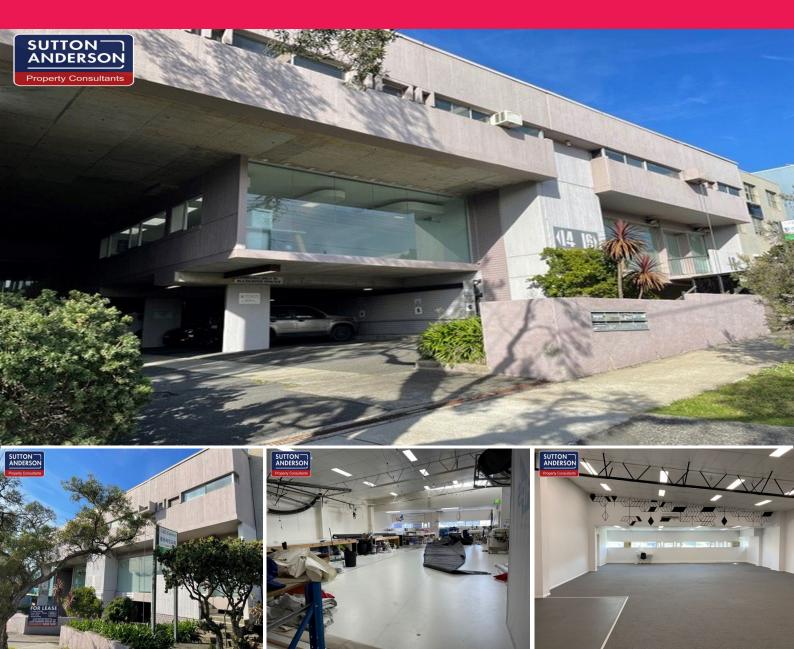

## 14-16 Whiting Street, Artarmon NSW 2064

## **Diversified Freehold Asset - Perfect For The Astute Investor**

Sutton Anderson are pleased to present 14-16 Whiting Street, Artarmon for sale via Private Treaty. 14-16 Whiting Street is situated between the Pacific Highway and Gore Hill Freeway and presents a tremendous diversified freehold asset with multiple tenancies. It allows easy access from many of the surrounding suburbs for deliveries and/or distribution. It is in close proximity to the St Leonard's & Artarmon railway stations.

Property features include:

- \* Freehold building
- \* Approximately 1,033 sqm of land
- \* Combined net lettable area of approximately 1,413.40 sqm
- \* Diversified asset with multiple tenancies
- \* Potential to strata the complex
- \* Ample parking, not se