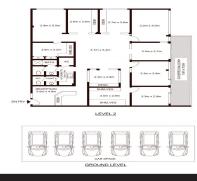

## **Pymble Office with Leafy Outlook**

Sutton Anderson are pleased to offer to market an impressive office set within a well maintained commercial building consisting of 16 lots over two levels. Well presented strata office. Current fit-out features a boardroom, 7 partitioned offices, open plan office area, coms room, kitchenette and male and female bathrooms. A large balcony with tranquil leafy outlook creates a wonderful calm working atmosphere.

The property also boasts 6 car spaces on title, plus visitor parking within the complex. This is a fantastic opportunity to occupy.

Property features include:

Existing functional fit-out Private kitchen & bathr

Offices

FOR SALE

194sqm