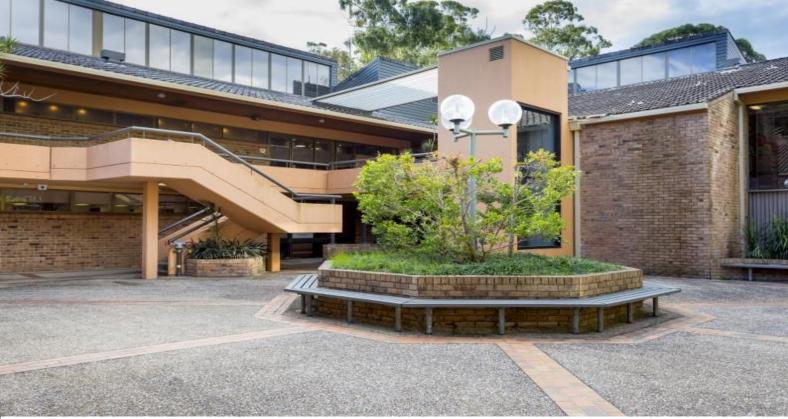

## **Pymble Office with Leafy Outlook**

Sutton Anderson are pleased to offer to market an impressive office set within a well maintained commercial building consisting of 16 lots over two levels. Well presented strata office. Current fit-out features a boardroom, 7 partitioned offices, open plan office area, coms room, kitchenette and male and female bathrooms. A large balcony with tranquil leafy outlook creates a wonderful calm working atmosphere.

The property also boasts 6 car spaces on title, plus visitor parking within the complex. This is a fantastic opportunity to occupy.

Property features include:

Existing functional fit-out Private kitchen & bathr