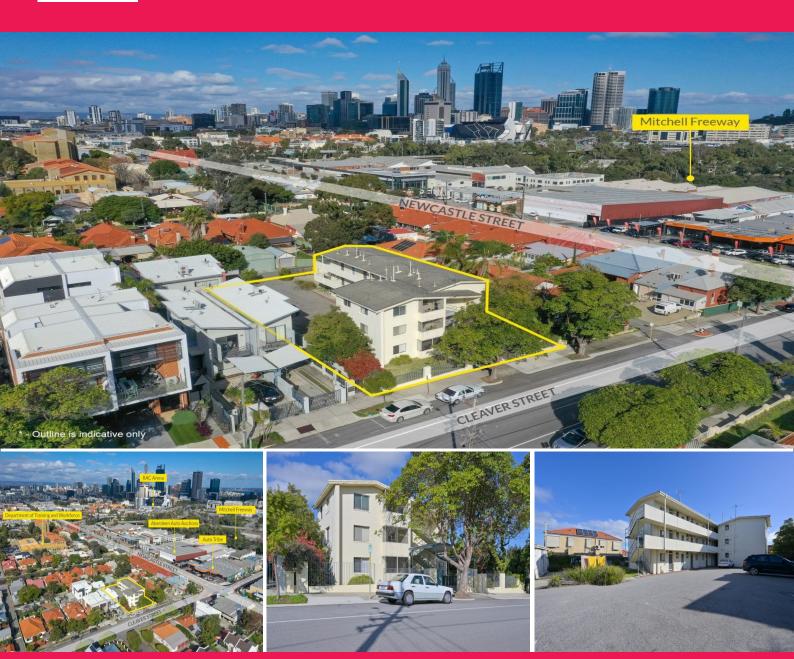

## 30 Cleaver Street, West Perth WA 6005

## Whole Apartment Complex + Future Development Opportunity

Ray White Commercial (WA) is delighted to present "Malibu Apartments" for sale.

Well located in the heart of West Perth.

Rare investment opportunity to acquire a multilevel 15 apartment building on a large block of 1,098sqm\* in heart of West Perth, with opportunity for future redevelopment with strong holding income.

3 level 1960's apartment building, zoned R80, 15 units with a mix of both one bedroom apartments and studio apartments with consistently strong income.

Zoning High Density Res

Land FOR SALE Offers Invited